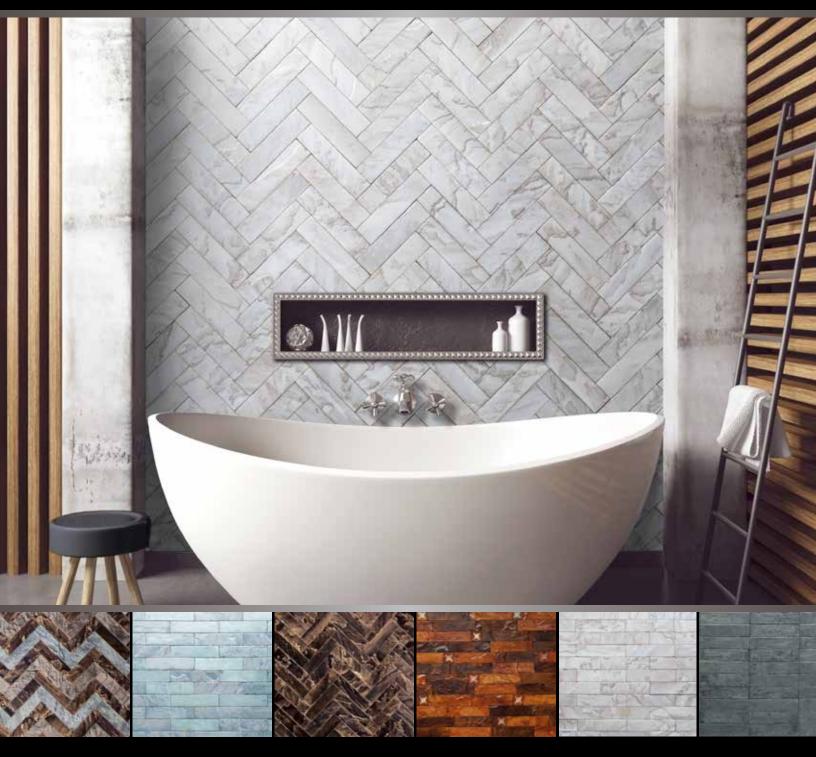

get creative with color blends and patterns
AT WWW.REALSTONE.COM

Realstone introduces a revolution in stone and tile. We've taken our finest natural stone and tempered it with an artist's palette to create the uniquely rich, polished look of glazed tile and genuine leather. The distinctive stone cleft of every piece enhances the depth of color and texture, and with fourteen stunning colors to choose from, there are no limits to the beauty that can be created.

A REVOLUTION IN STONE AND TILE.

THE FINEST NATURAL STONE IS TEMPERED

WITH AN ARTIST'S PALETTE

TO CREATE THE RICH LOOK OF

GLAZED TILE AND GENUINE LEATHER.

WWW.REALSTONE.COM