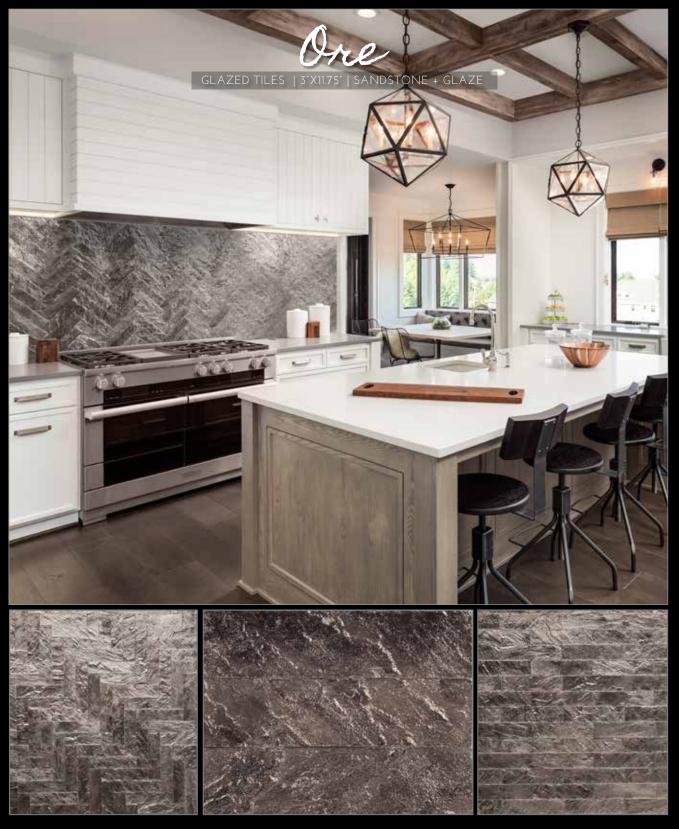

### tempered METALLIC GLAZED TILE

STARDUST GLAZE

GUNMETAL GLAZE

ORE GLAZE

RUBY GLAZE

PYRITE GLAZE

TRIM- ROUNDED & SQUARE Coming Soon

Could a little-just a little-have dropped down from the heavens? With this sparkle, its easy to imagine the dazzling Milky Way has made it's way down to Earth.