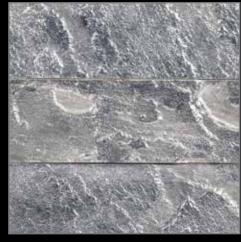

### tempered METALLIC GLAZED TILE

STARDUST GLAZE

GUNMETAL GLAZE

ORE GLAZE

RUBY GLAZE

PYRITE GLAZE

TRIM- ROUNDED & SQUARE Coming Soon

Could a little-just a little-have dropped down from the heavens? With this sparkle, its easy to imagine the dazzling Milky Way has made it's way down to Earth.