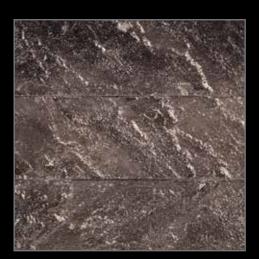

### tempered METALLIC GLAZED TILE

STARDUST GLAZE

GUNMETAL GLAZE

ORE GLAZE

RUBY GLAZE

PYRITE GLAZE

TRIM- ROUNDED & SQUARE Coming Soon

Could a little-just a little-have dropped down from the heavens? With this sparkle, its easy to imagine the dazzling Milky Way has made it's way down to Earth.