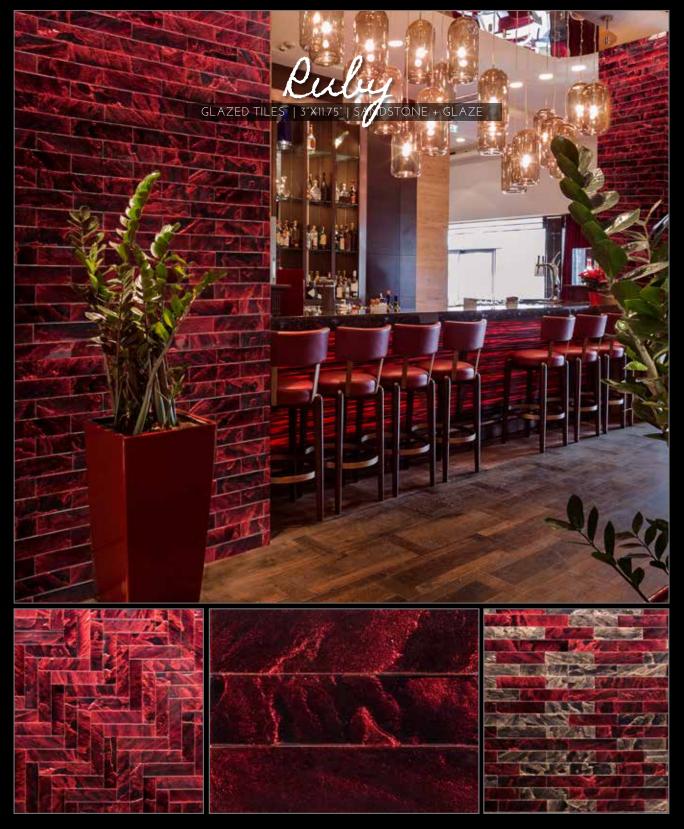

### tempered METALLIC GLAZED TILE

STARDUST GLAZE

GUNMETAL GLAZE

ORE GLAZE

RUBY GLAZE

PYRITE GLAZE

TRIM- ROUNDED & SQUARE Coming Soon

Could a little-just a little-have dropped down from the heavens? With this sparkle, its easy to imagine the dazzling Milky Way has made it's way down to Earth.