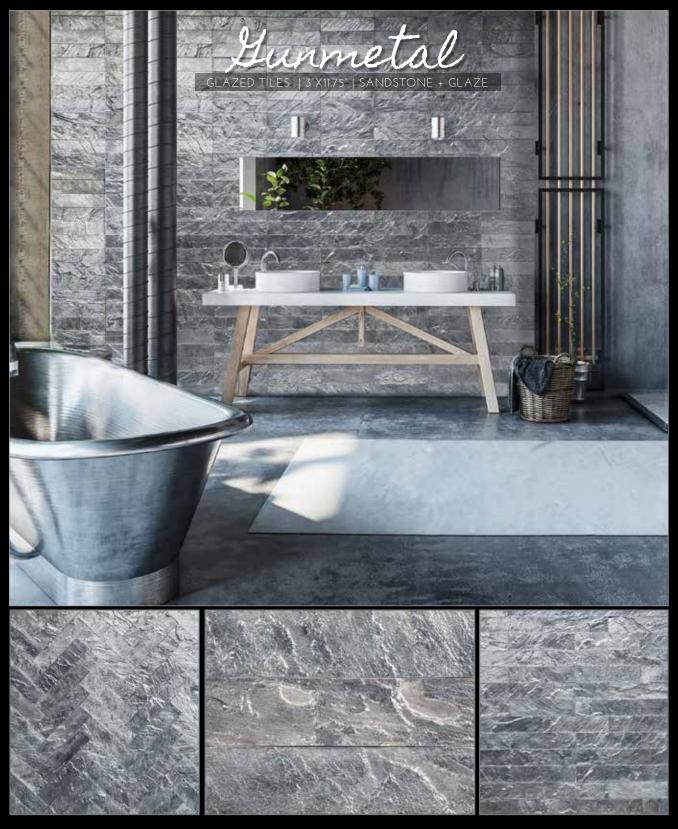

### tempered METALLIC GLAZED TILE

STARDUST GLAZE

GUNMETAL GLAZE

ORE GLAZE

RUBY GLAZE

PYRITE GLAZE

TRIM- ROUNDED & SQUARE Coming Soon

Could a little-just a little-have dropped down from the heavens? With this sparkle, its easy to imagine the dazzling Milky Way has made it's way down to Earth.