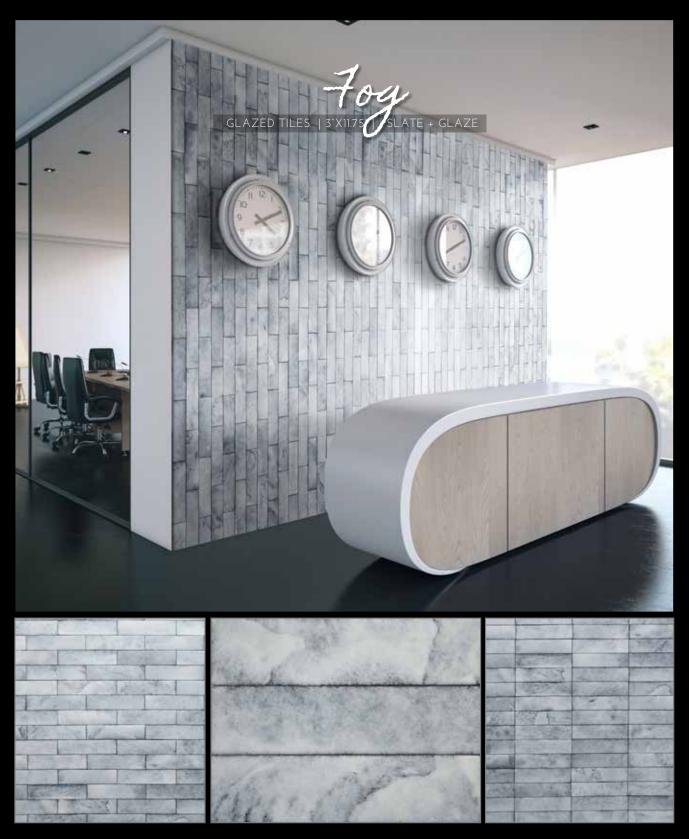

### tempered PIGMENT GLAZED TILE

TRIM- ROUNDED & SQUARE Coming Soon

A fresh dusting of cool white snow cloaks the fading warmth of the beize sands. Beneath lie memories of the past with the quiet beauty of each season.

Snow Dright

more images at www.realstone.com

more images at www.realstone.com

more images at www.realstone.com

more images at www.realstone.com

more images at www.realstone.com