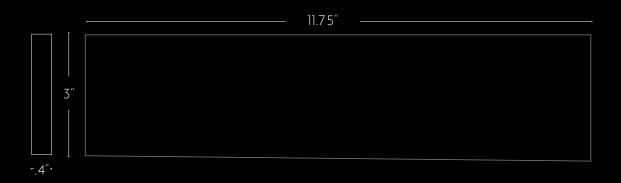

## tempered LEATHER TILE

TORO LEATHER

CORONA LEATHER

ROBUSTO LEATHER

TRIM- ROUNDED & SQUARE COMING SOON

| STONE TYPE | Slate or Sandstone                                              |
|------------|-----------------------------------------------------------------|
| FINISH     | Metallic + glaze<br>Pigment + glaze<br>Leather wrapped          |
| ACCENTS    | Foil stamped leather accents,<br>Glazed and Leather trim pieces |
| USAGE      | Glazed- vertical indoor, outdoor<br>Leather- vertical indoor    |
| TILE SIZE  | 3" x 11.75" X.4"   aprox .25 sq. ft.                            |