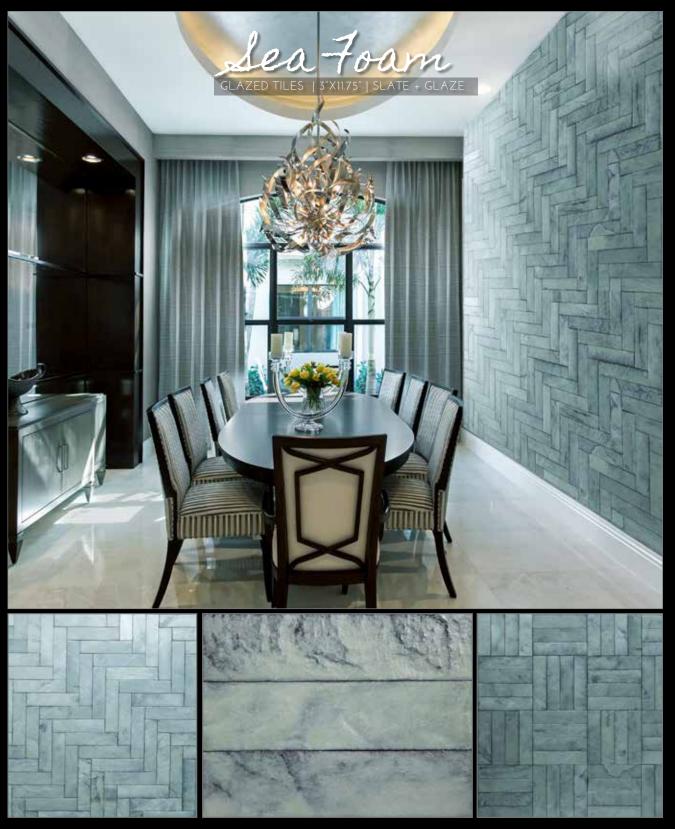

### tempered METALLIC GLAZED TILE

STARDUST GLAZE

GUNMETAL GLAZE

ORE GLAZE

RUBY GLAZE

PYRITE GLAZE

TRIM- ROUNDED & SQUARE Coming Soon

Could a little-just a little-have dropped down from the heavens? With this sparkle, its easy to imagine the dazzling Milky Way has made it's way down to Earth.

-Stardust

more images at www.realstone.com

more images at www.realstone.com

more images at www.realstone.com