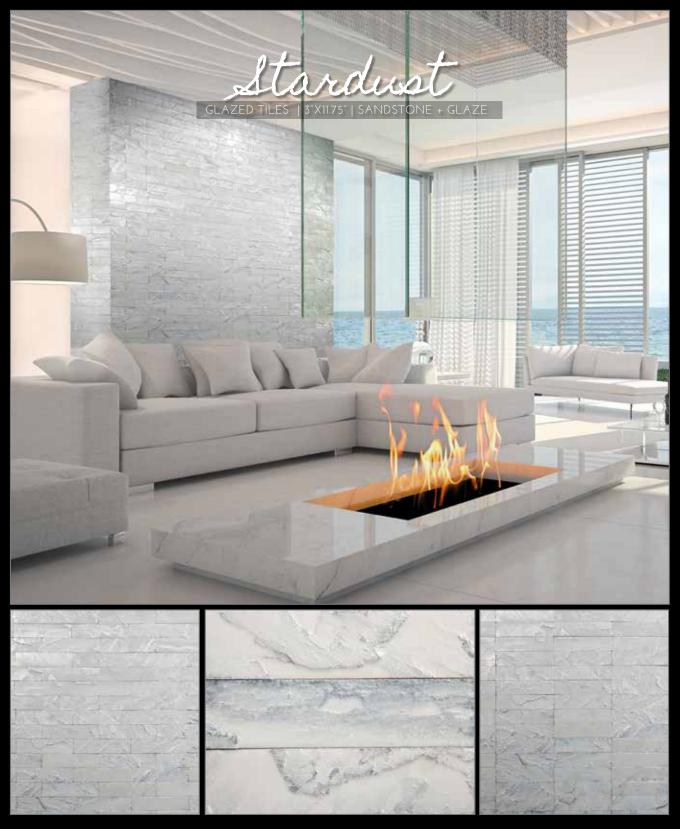

### tempered METALLIC GLAZED TILE

STARDUST GLAZE

GUNMETAL GLAZE

ORE GLAZE

RUBY GLAZE

PYRITE GLAZE

TRIM- ROUNDED & SQUARE Coming Soon

Could a little-just a little-have dropped down from the heavens? With this sparkle, its easy to imagine the dazzling Milky Way has made it's way down to Earth.

-Stardust

more images at www.realstone.com

more images at www.realstone.com

more images at www.realstone.com