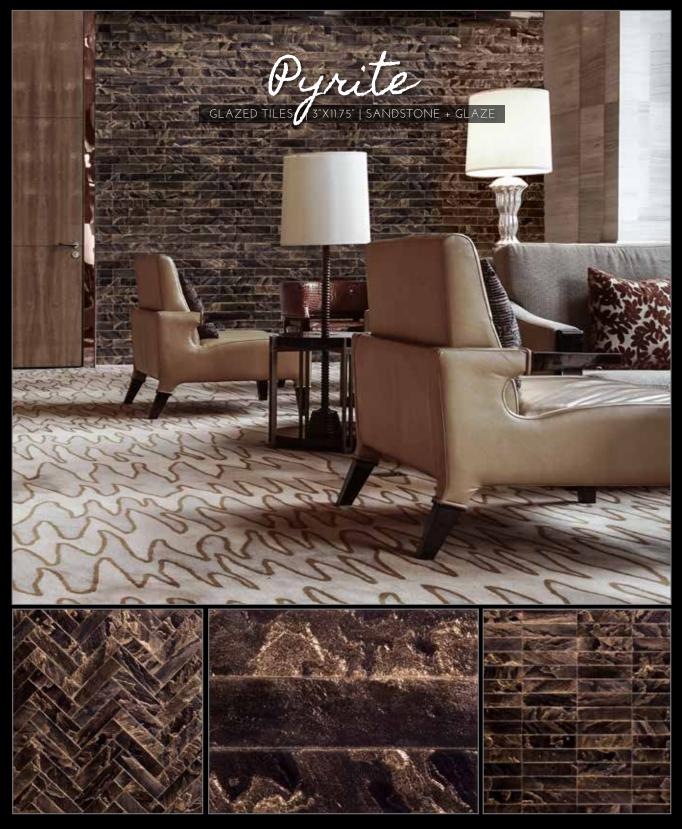

### tempered METALLIC GLAZED TILE

STARDUST GLAZE

GUNMETAL GLAZE

ORE GLAZE

RUBY GLAZE

PYRITE GLAZE

TRIM- ROUNDED & SQUARE Coming Soon

Could a little-just a little-have dropped down from the heavens? With this sparkle, its easy to imagine the dazzling Milky Way has made it's way down to Earth.