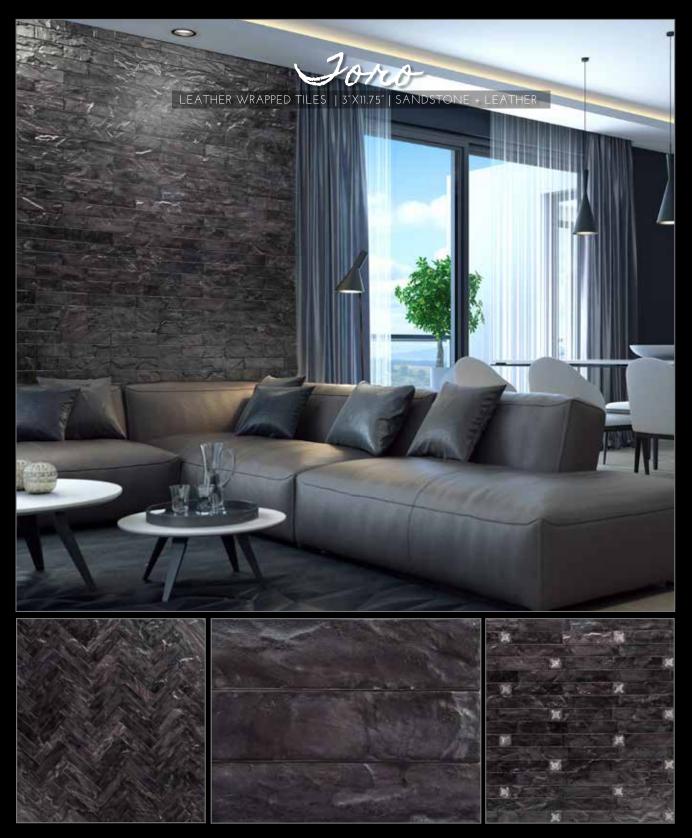

## tempered LEATHER TILE

TORO LEATHER

CORONA LEATHER

ROBUSTO LEATHER

TRIM- ROUNDED & SQUARE COMING SOON

| STONE TYPE | Slate or Sandstone                                              |
|------------|-----------------------------------------------------------------|
| FINISH     | Metallic + glaze<br>Pigment + glaze<br>Leather wrapped          |
| ACCENTS    | Foil stamped leather accents,<br>Glazed and Leather trim pieces |
| USAGE      | Glazed- vertical indoor, outdoor<br>Leather- vertical indoor    |
| TILE SIZE  | 3" x 11.75" X.4"   aprox .25 sq. ft.                            |