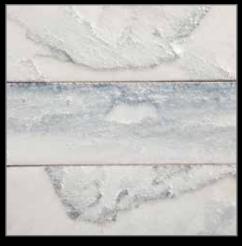

### tempered METALLIC GLAZED TILE

STARDUST GLAZE

GUNMETAL GLAZE

ORE GLAZE

RUBY GLAZE

PYRITE GLAZE

TRIM- ROUNDED & SQUARE Coming Soon

Could a little-just a little-have dropped down from the heavens? With this sparkle, its easy to imagine the dazzling Milky Way has made it's way down to Earth.

-Stardust

more images at www.realstone.com

more images at www.realstone.com

more images at www.realstone.com