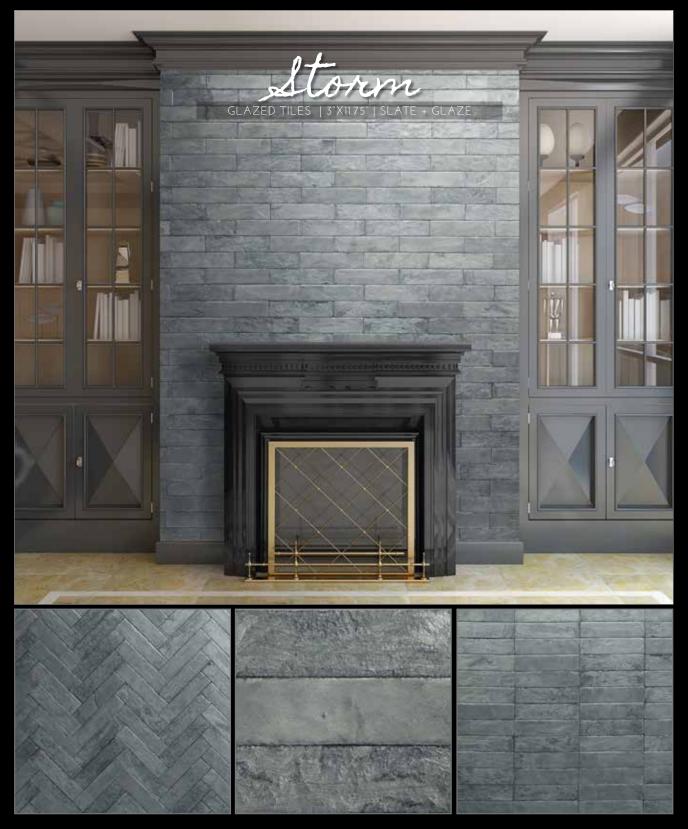

### tempered METALLIC GLAZED TILE

STARDUST GLAZE

GUNMETAL GLAZE

ORE GLAZE

RUBY GLAZE

PYRITE GLAZE

TRIM- ROUNDED & SQUARE Coming Soon

Could a little-just a little-have dropped down from the heavens? With this sparkle, its easy to imagine the dazzling Milky Way has made it's way down to Earth.

-Stardust

more images at www.realstone.com

more images at www.realstone.com

more images at www.realstone.com