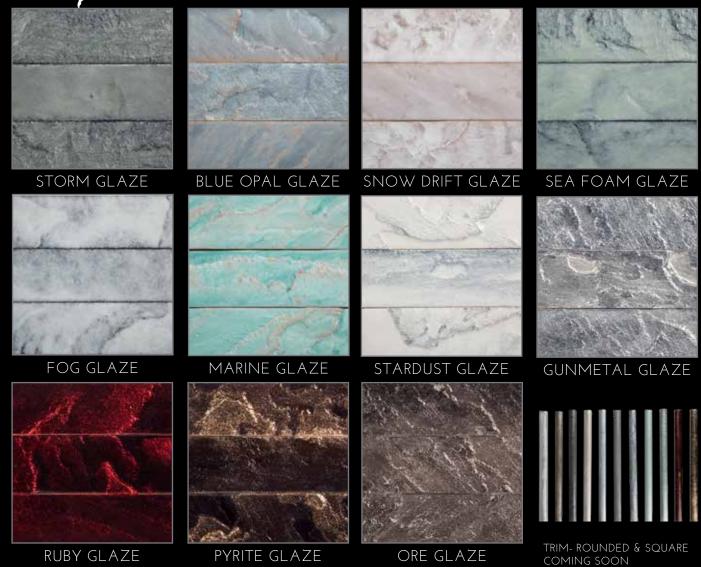

### tempered PIGMENT GLAZED TILE

TRIM- ROUNDED & SQUARE Coming Soon

A fresh dusting of cool white snow cloaks the fading warmth of the beize sands. Beneath lie memories of the past with the quiet beauty of each season.

### tempered METALLIC GLAZED TILE

STARDUST GLAZE

GUNMETAL GLAZE

ORE GLAZE

RUBY GLAZE

PYRITE GLAZE

TRIM- ROUNDED & SQUARE Coming Soon

Could a little-just a little-have dropped down from the heavens? With this sparkle, its easy to imagine the dazzling Milky Way has made it's way down to Earth.