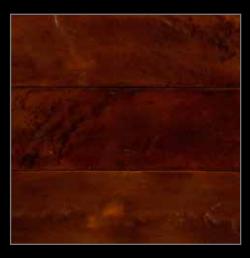

#### tempered LEATHER CLAD TILE

CORONA LEATHER

ROBUSTO LEATHER

LEATHER ACCENTS

TRIM- ROUNDED & SQUARE Coming Soon

The illusion of pitch black is just that, as light disappears and the night unfurls its many folds of midnight's richest black, one deeper than the next.

## tempered LEATHER TILE

TORO LEATHER

CORONA LEATHER

ROBUSTO LEATHER

TRIM- ROUNDED & SQUARE COMING SOON

| STONE TYPE | Slate or Sandstone                                              |
|------------|-----------------------------------------------------------------|
| FINISH     | Metallic + glaze<br>Pigment + glaze<br>Leather wrapped          |
| ACCENTS    | Foil stamped leather accents,<br>Glazed and Leather trim pieces |
| USAGE      | Glazed- vertical indoor, outdoor<br>Leather- vertical indoor    |
| TILE SIZE  | 3" x 11.75" X.4"   aprox .25 sq. ft.                            |