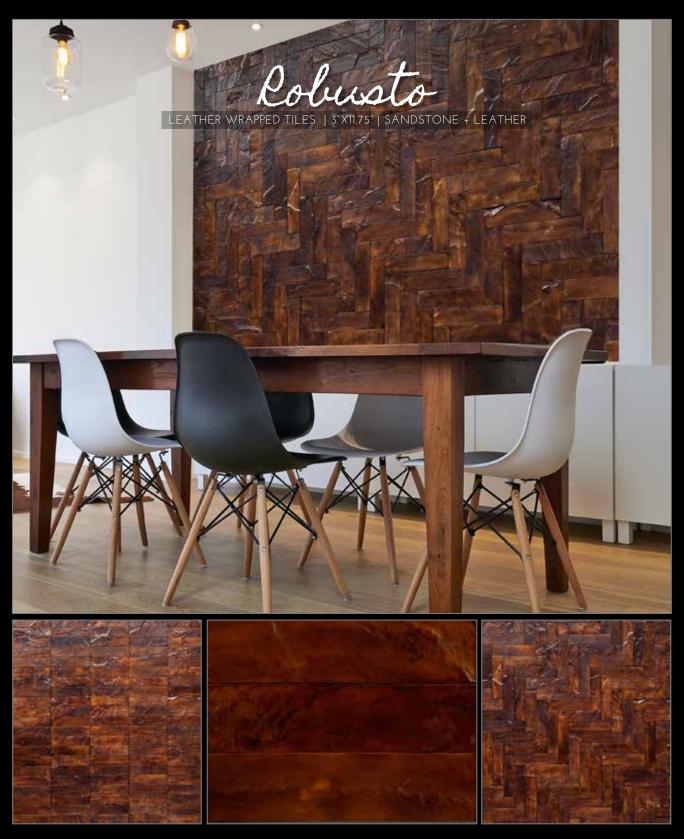

#### tempered LEATHER CLAD TILE

CORONA LEATHER

ROBUSTO LEATHER

LEATHER ACCENTS

TRIM- ROUNDED & SQUARE Coming Soon

The illusion of pitch black is just that, as light disappears and the night unfurls its many folds of midnight's richest black, one deeper than the next.

## tempered LEATHER TILE

TORO LEATHER

CORONA LEATHER

ROBUSTO LEATHER

TRIM- ROUNDED & SQUARE COMING SOON

| STONE TYPE | Slate or Sandstone                                              |
|------------|-----------------------------------------------------------------|
| FINISH     | Metallic + glaze<br>Pigment + glaze<br>Leather wrapped          |
| ACCENTS    | Foil stamped leather accents,<br>Glazed and Leather trim pieces |
| USAGE      | Glazed- vertical indoor, outdoor<br>Leather- vertical indoor    |
| TILE SIZE  | 3" x 11.75" X.4"   aprox .25 sq. ft.                            |