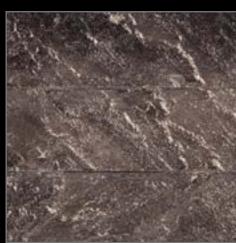

#### tempered METALLIC GLAZED TILE

STARDUST GLAZE

GUNMETAL GLAZE

ORE GLAZE

RUBY GLAZE

PYRITE GLAZE

TRIM- ROUNDED & SQUARE Coming Soon

Could a little-just a little-have dropped down from the heavens? With this sparkle, it's easy to imagine the dazzling Milky Way has made its way down to Earth.