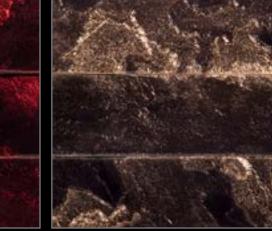

#### tempered METALLIC GLAZED TILE

STARDUST GLAZE

GUNMETAL GLAZE

ORE GLAZE

RUBY GLAZE

PYRITE GLAZE

TRIM- ROUNDED & SQUARE Coming Soon

Could a little-just a little-have dropped down from the heavens? With this sparkle, it's easy to imagine the dazzling Milky Way has made its way down to Earth.

-Stardust

more images at www.realstone.com

more images at www.realstone.com