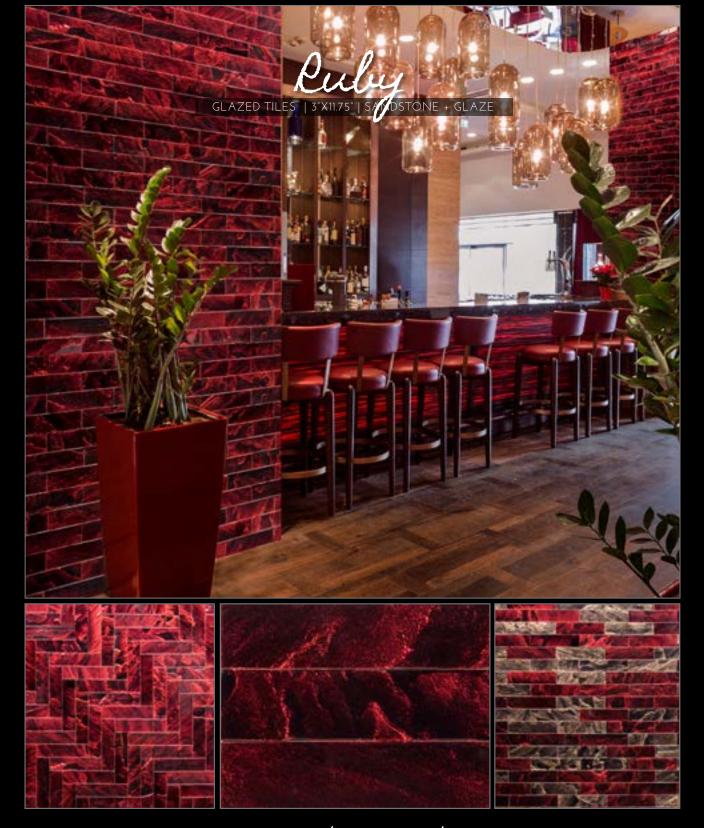

#### tempered METALLIC GLAZED TILE

STARDUST GLAZE

GUNMETAL GLAZE

ORE GLAZE

RUBY GLAZE

PYRITE GLAZE

TRIM- ROUNDED & SQUARE Coming Soon

Could a little-just a little-have dropped down from the heavens? With this sparkle, it's easy to imagine the dazzling Milky Way has made its way down to Earth.