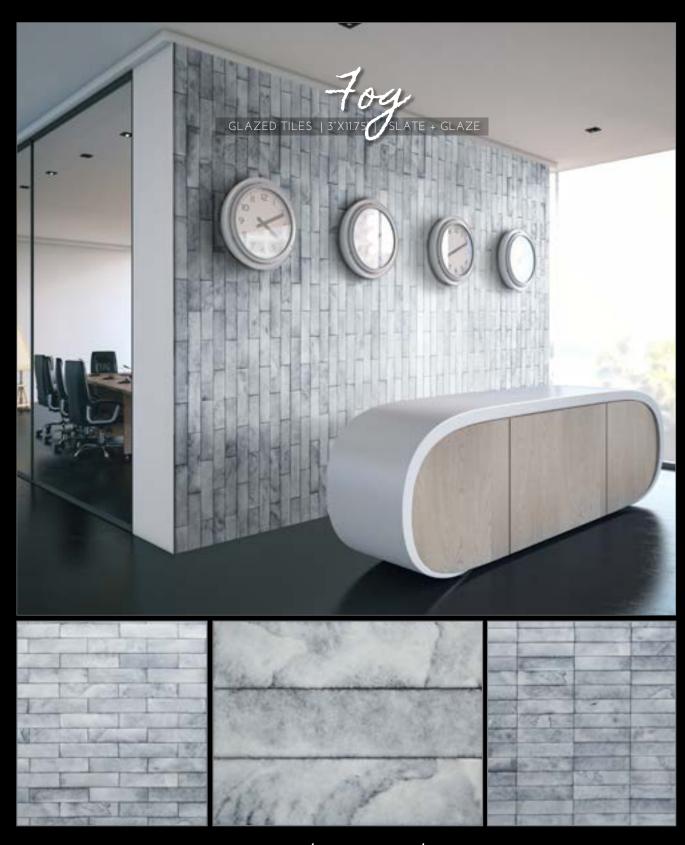

#### tempered PIGMENT GLAZED TILE

STORM GLAZE

BLUE OPAL GLAZE SNOW DRIFT GLAZE

FOG GLAZE

MARINE GLAZE

SEA FOAM GLAZE

TRIM- ROUNDED & SQUARE Coming Soon

A fresh dusting of cool white snow cloaks the fading warmth of the beige sands. Beneath lie memories of the past with the quiet beauty of each season.