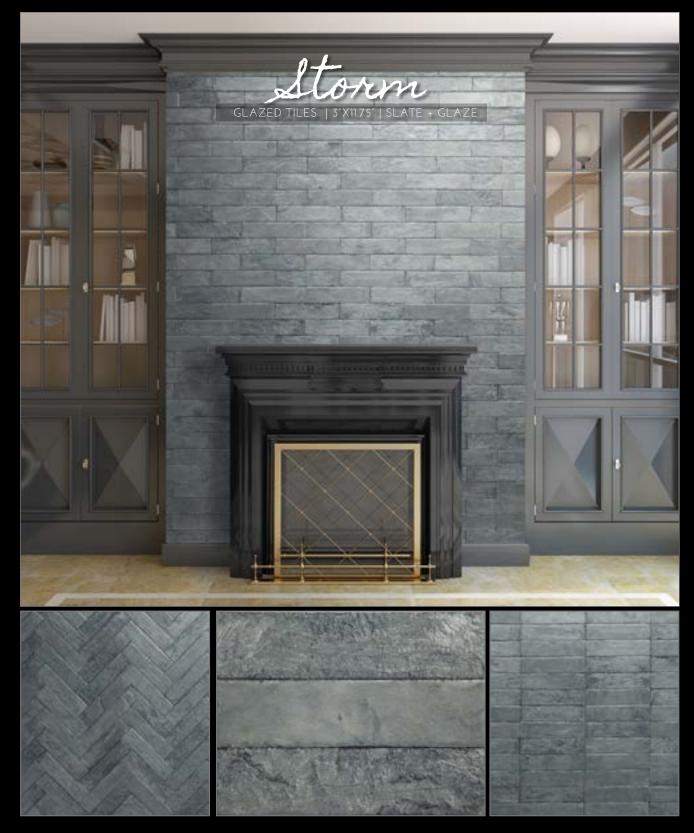

#### tempered GLAZED TILE

STORM GLAZE

BLUE OPAL GLAZE SNOW DRIFT GLAZE SEA FOAM GLAZE

MARINE GLAZE

STARDUST GLAZE

GUNMETAL GLAZE

RUBY GLAZE

PYRITE GLAZE

ORE GLAZE

TRIM- ROUNDED & SQUARE