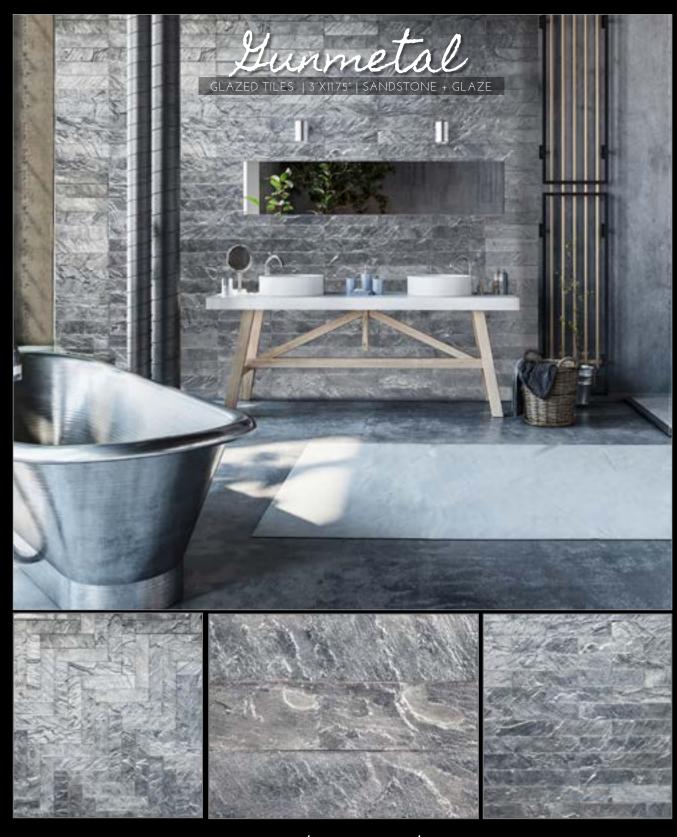

#### tempered METALLIC GLAZED TILE

STARDUST GLAZE

GUNMETAL GLAZE

ORE GLAZE

RUBY GLAZE

PYRITE GLAZE

TRIM- ROUNDED & SQUARE Coming Soon

Could a little-just a little-have dropped down from the heavens? With this sparkle, it's easy to imagine the dazzling Milky Way has made its way down to Earth.