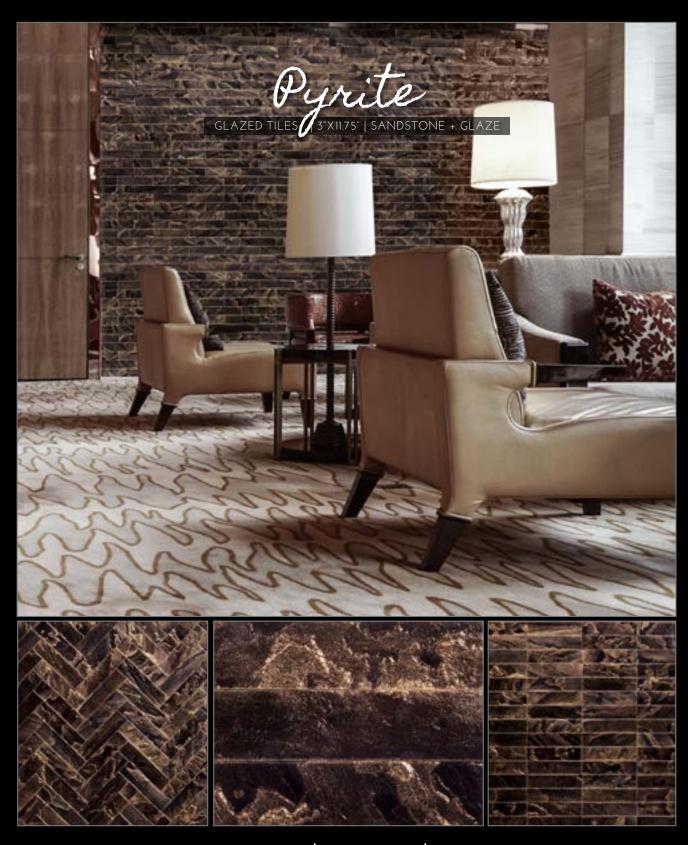

#### tempered METALLIC GLAZED TILE

STARDUST GLAZE

GUNMETAL GLAZE

ORE GLAZE

RUBY GLAZE

PYRITE GLAZE

TRIM- ROUNDED & SQUARE Coming Soon

Could a little-just a little-have dropped down from the heavens? With this sparkle, it's easy to imagine the dazzling Milky Way has made its way down to Earth.