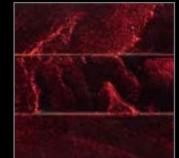

#### tempered METALLIC GLAZED TILE

STARDUST GLAZE

GUNMETAL GLAZE

ORE GLAZE

RUBY GLAZE

PYRITE GLAZE

TRIM- ROUNDED & SQUARE Coming Soon

Could a little-just a little-have dropped down from the heavens? With this sparkle, it's easy to imagine the dazzling Milky Way has made its way down to Earth.

-Stardust

more images at www.realstone.com

more images at www.realstone.com