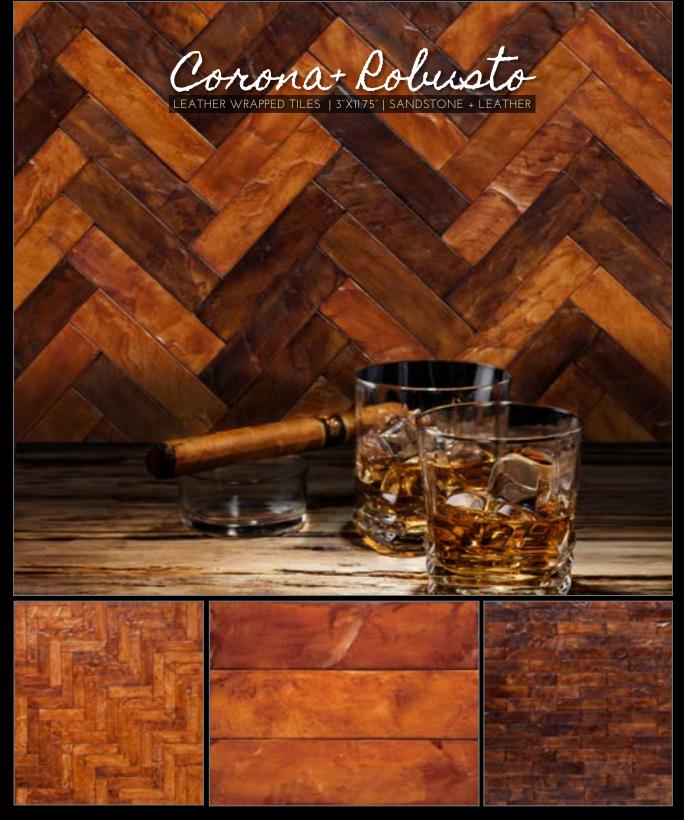

# LEATHER WRAPPED TILES | 3"X11.75" | SANDSTONE + LEATHER

more images at www.realstone.com

### tempered LEATHER CLAD TILE

TORO LEATHER

CORONA LEATHER

ROBUSTO LEATHER

LEATHER ACCENTS

TRIM- ROUNDED & SQUARE Coming Soon

The illusion of pitch black is just that, as light disappears and the night unfurls its many folds of midnight's richest black, one deeper than the next.