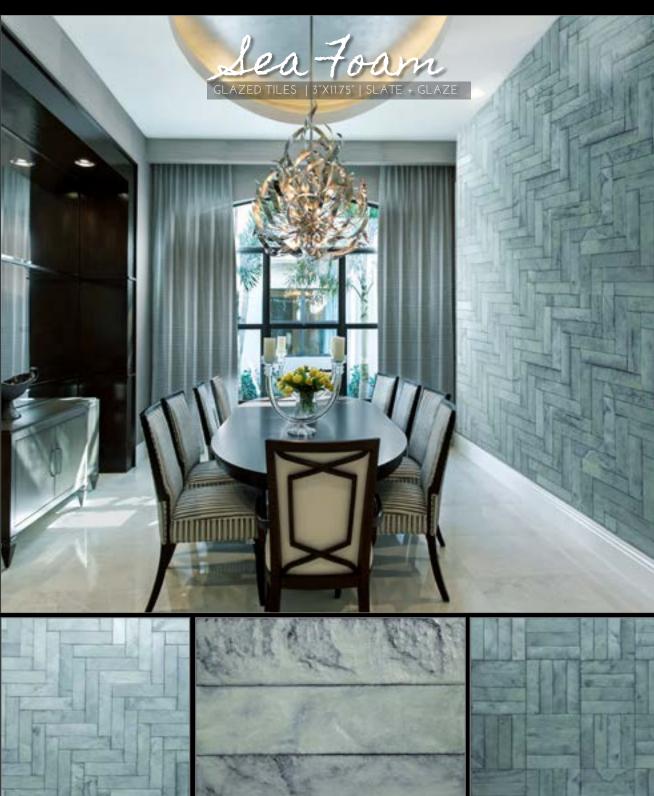

#### tempered PIGMENT GLAZED TILE

STORM GLAZE

BLUE OPAL GLAZE SNOW DRIFT GLAZE

FOG GLAZE

MARINE GLAZE

SEA FOAM GLAZE

TRIM- ROUNDED & SQUARE Coming Soon

A fresh dusting of cool white snow cloaks the fading warmth of the beige sands. Beneath lie memories of the past with the quiet beauty of each season.

#### tempered GLAZED TILE

STORM GLAZE

BLUE OPAL GLAZE SNOW DRIFT GLAZE SEA FOAM GLAZE

MARINE GLAZE

STARDUST GLAZE

GUNMETAL GLAZE

RUBY GLAZE

PYRITE GLAZE