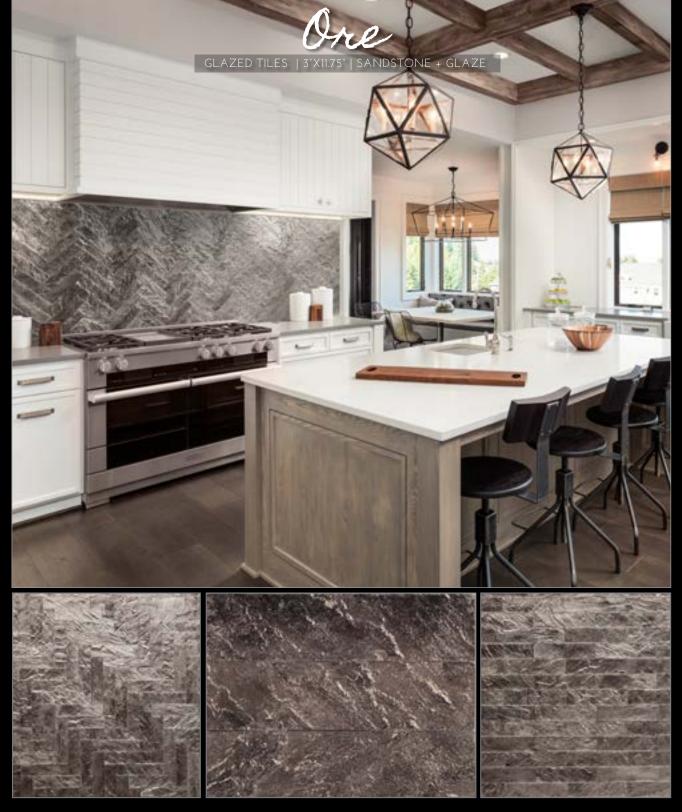

#### tempered METALLIC GLAZED TILE

STARDUST GLAZE

GUNMETAL GLAZE

ORE GLAZE

RUBY GLAZE

PYRITE GLAZE

TRIM- ROUNDED & SQUARE Coming Soon

Could a little-just a little-have dropped down from the heavens? With this sparkle, it's easy to imagine the dazzling Milky Way has made its way down to Earth.