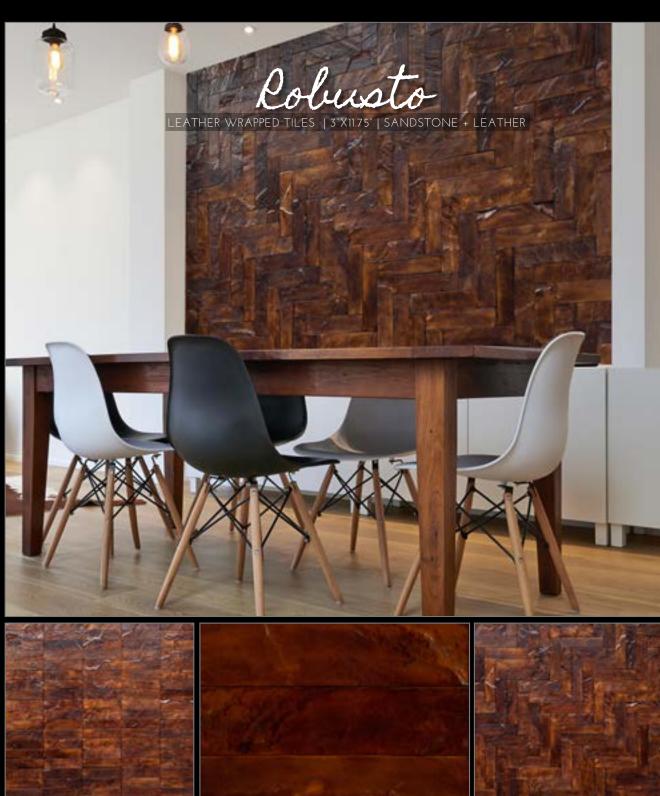

# LEATHER WRAPPED TILES | 3"X11.75" | SANDSTONE + LEATHER

more images at www.realstone.com

### tempered LEATHER CLAD TILE

TORO LEATHER

CORONA LEATHER

ROBUSTO LEATHER

LEATHER ACCENTS

TRIM- ROUNDED & SQUARE Coming Soon

The illusion of pitch black is just that, as light disappears and the night unfurls its many folds of midnight's richest black, one deeper than the next.