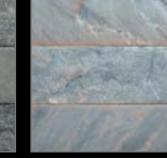

#### tempered METALLIC GLAZED TILE

STARDUST GLAZE

GUNMETAL GLAZE

ORE GLAZE

RUBY GLAZE

PYRITE GLAZE

TRIM- ROUNDED & SQUARE Coming Soon

Could a little-just a little-have dropped down from the heavens? With this sparkle, it's easy to imagine the dazzling Milky Way has made its way down to Earth.