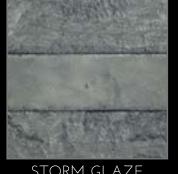

#### tempered PIGMENT GLAZED TILE

STORM GLAZE

BLUE OPAL GLAZE SNOW DRIFT GLAZE

FOG GLAZE

MARINE GLAZE

SEA FOAM GLAZE

TRIM- ROUNDED & SQUARE Coming Soon

A fresh dusting of cool white snow cloaks the fading warmth of the beige sands. Beneath lie memories of the past with the quiet beauty of each season.