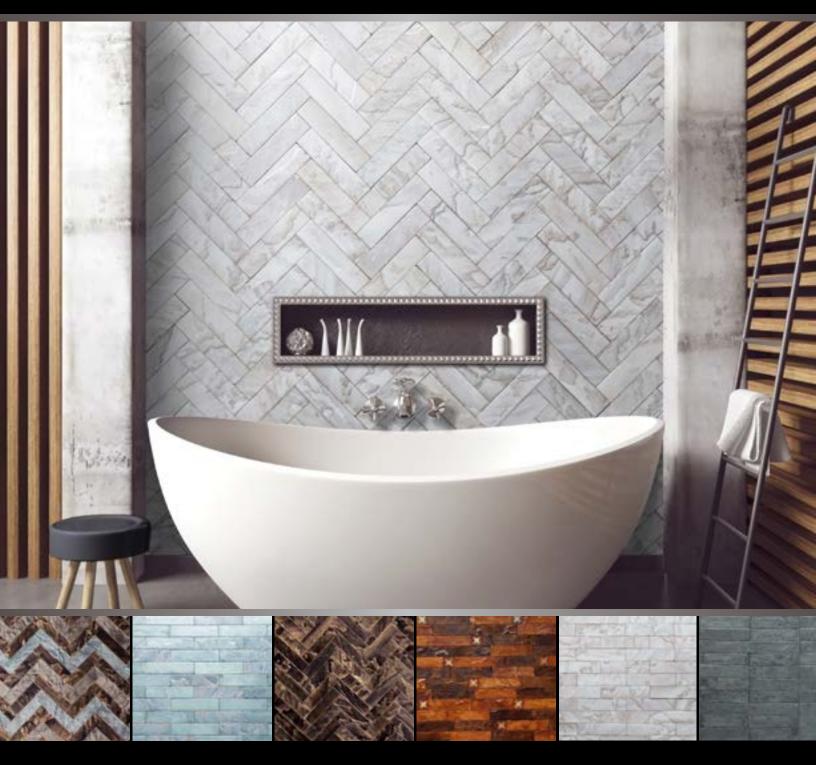

#### tempered PIGMENT GLAZED TILE

STORM GLAZE

BLUE OPAL GLAZE SNOW DRIFT GLAZE

FOG GLAZE

MARINE GLAZE

SEA FOAM GLAZE

TRIM- ROUNDED & SQUARE Coming Soon

A fresh dusting of cool white snow cloaks the fading warmth of the beige sands. Beneath lie memories of the past with the quiet beauty of each season.

#### tempered GLAZED TILE

STORM GLAZE

BLUE OPAL GLAZE SNOW DRIFT GLAZE SEA FOAM GLAZE

MARINE GLAZE

STARDUST GLAZE

GUNMETAL GLAZE

RUBY GLAZE

PYRITE GLAZE

A REVOLUTION IN STONE AND TILE.

THE FINEST NATURAL STONE IS TEMPERED

WITH AN ARTIST'S PALETTE

TO CREATE THE RICH LOOK OF

GLAZED TILE AND GENUINE LEATHER.

WWW.REALSTONE.COM

Front Cover: Snow Drift bathroom Back Cover: Marine accent wall