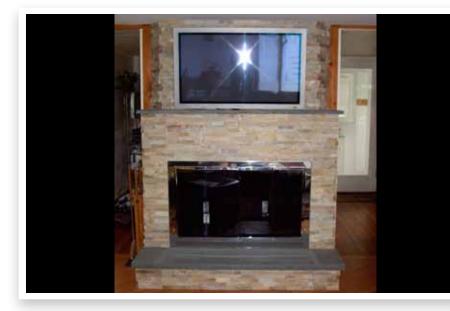

## DIY FIREPLACE

PROBLEM: Outdated fireplace SOLUTION: Sierra Shadowstone panels

Looking at this lovely fireplace you may think an expert stone mason labored away all week. In fact, the masons here were the novice DIY homeowners, who with a little help from Bob at Realstone, used the Livechat on our website to complete the project in one weekend.

"What really sold us on Realstone was that the corner pieces fit together for a very finished, professional look. We were even able to keep the stone angled above the mantle for a really custom look. We saved ourselves the mason's \$1500 estimate and completed the work in two days. Now that the weather is warming we're moving outside to work on a patio using more Realstone Systems Bluestone."

Thanks for all of your help, Tom and Hope Sierra Shadowstone Corner

REALSTONE SYSTEMS SHADOWSTONE COLORS