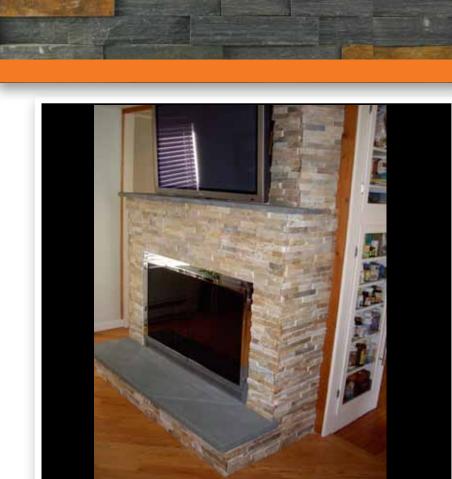

## DIY FIREPLACE

PROBLEM: Outdated fireplace SOLUTION: Sierra Shadowstone panels

Looking at this lovely fireplace you may think an expert stone mason labored away all week. In fact, the masons here were the novice DIY homeowners, who with a little help from Bob at Realstone, used the Livechat on our website to complete the project in one weekend.

"What really sold us on Realstone was that the corner pieces fit together for a very finished, professional look. We were even able to keep the stone angled above the mantle for a really custom look. We saved ourselves the mason's \$1500 estimate and completed the work in two days. Now that the weather is warming we're moving outside to work on a patio using more Realstone Systems Bluestone."

Thanks for all of your help, Tom and Hope Sierra Shadowstone Corner

REALSTONE SYSTEMS SHADOWSTONE COLORS