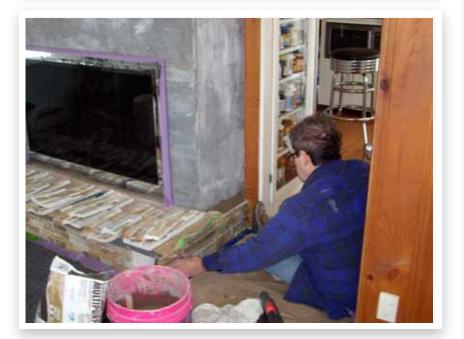

## DIY FIREPLACE

PROBLEM: Outdated fireplace SOLUTION: Sierra Shadowstone panels

Looking at this lovely fireplace you may think an expert stone mason labored away all week. In fact, the masons here were the novice DIY homeowners, who with a little help from Bob at Realstone, used the Livechat on our website to complete the project in one weekend.

"What really sold us on Realstone was that the corner pieces fit together for a very finished, professional look. We were even able to keep the stone angled above the mantle for a really custom look. We saved ourselves the mason's \$1500 estimate and completed the work in two days. Now that the weather is warming we're moving outside to work on a patio using more Realstone Systems Bluestone."