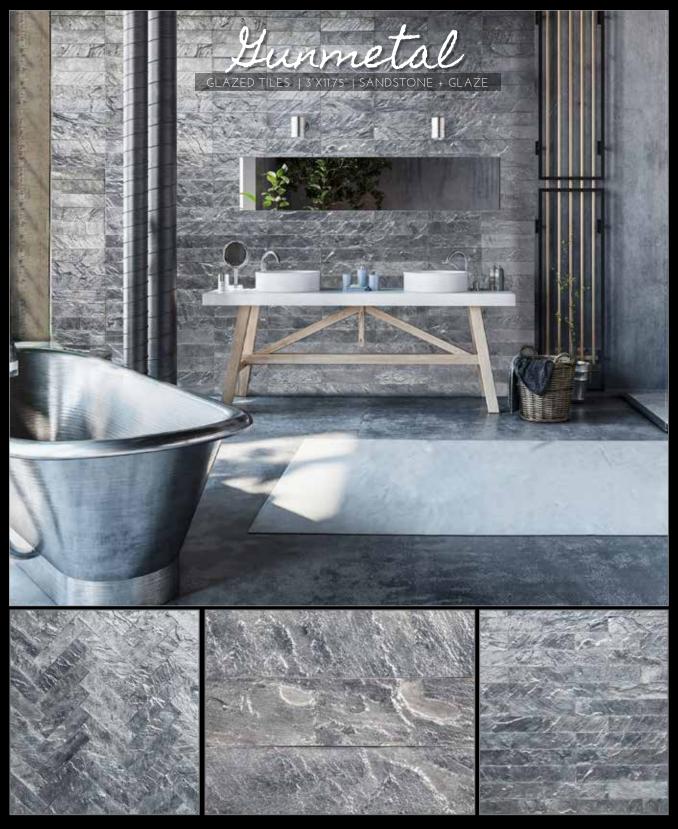

### tempered METALLIC GLAZED TILE

STARDUST GLAZE

GUNMETAL GLAZE

ORE GLAZE

RUBY GLAZE

PYRITE GLAZE

TRIM- ROUNDED & SQUARE Coming Soon

Could a little-just a little-have dropped down from the heavens? With this sparkle, its easy to imagine the dazzling Milky Way has made it's way down to Earth.