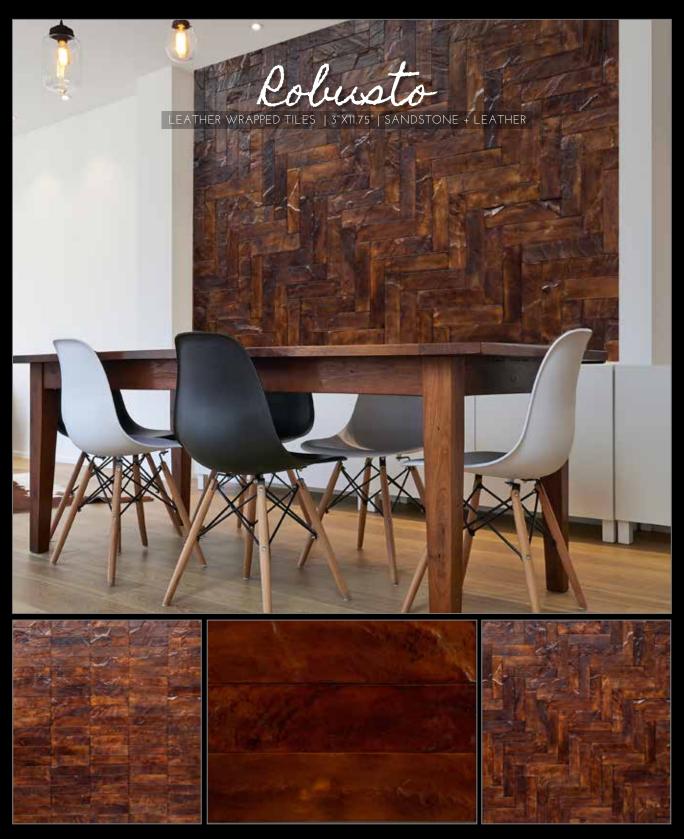

#### tempered LEATHER CLAD TILE

CORONA LEATHER

ROBUSTO LEATHER

LEATHER ACCENTS

TRIM- ROUNDED & SQUARE Coming Soon

The illusion of pitch black is just that, as light disappears and the night unfurls its many folds of midnight's richest black, one deeper than the next.

## tempered LEATHER TILE

TORO LEATHER

CORONA LEATHER

ROBUSTO LEATHER

TRIM- ROUNDED & SQUARE COMING SOON

| STONE TYPE | Slate or Sandstone                                              |
|------------|-----------------------------------------------------------------|
| FINISH     | Metallic + glaze<br>Pigment + glaze<br>Leather wrapped          |
| ACCENTS    | Foil stamped leather accents,<br>Glazed and Leather trim pieces |
| USAGE      | Glazed- vertical indoor, outdoor<br>Leather- vertical indoor    |
| TILE SIZE  | 3" x 11.75" X.4"   aprox .25 sq. ft.                            |