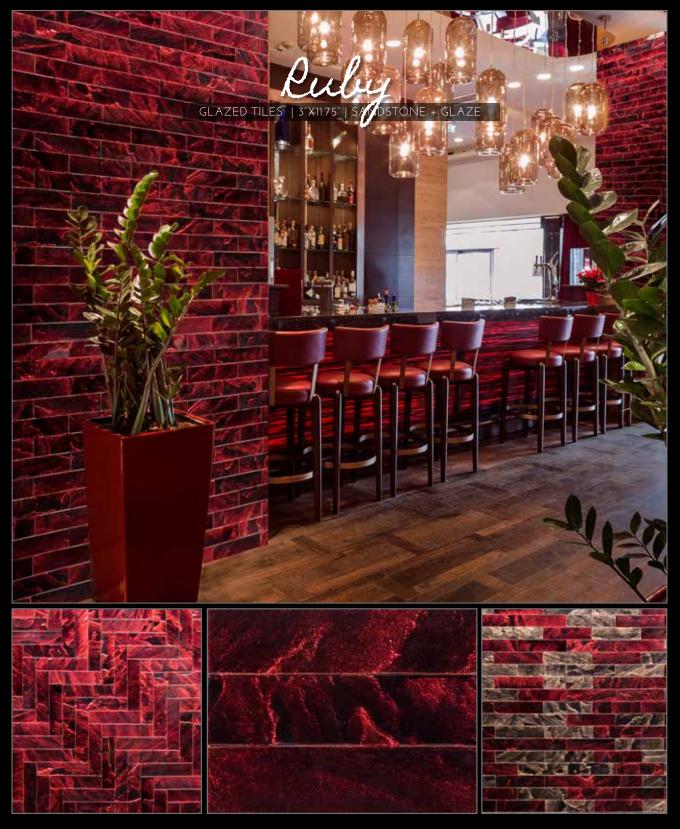

### tempered METALLIC GLAZED TILE

STARDUST GLAZE

GUNMETAL GLAZE

ORE GLAZE

RUBY GLAZE

PYRITE GLAZE

TRIM- ROUNDED & SQUARE Coming Soon

Could a little-just a little-have dropped down from the heavens? With this sparkle, its easy to imagine the dazzling Milky Way has made it's way down to Earth.