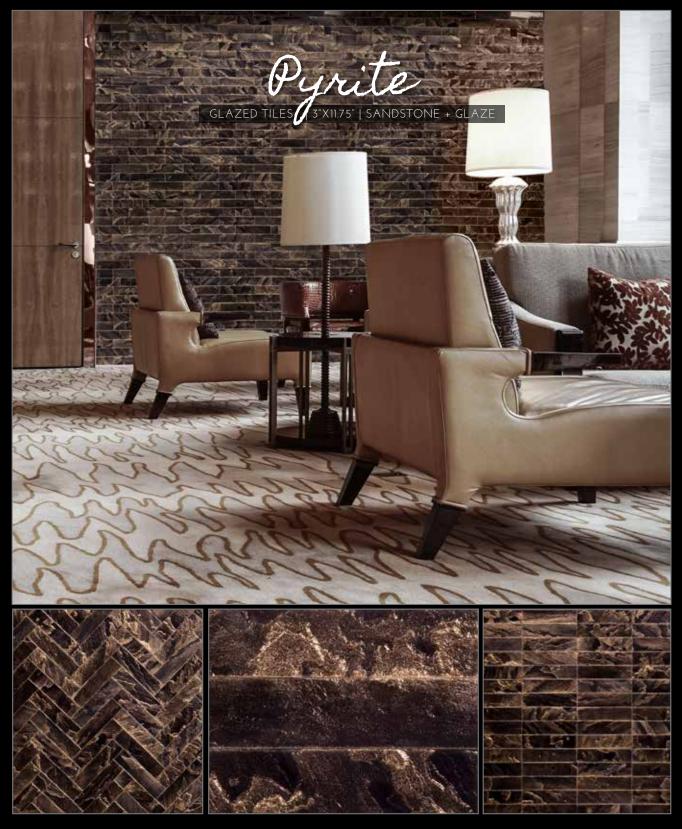

### tempered METALLIC GLAZED TILE

STARDUST GLAZE

GUNMETAL GLAZE

ORE GLAZE

RUBY GLAZE

PYRITE GLAZE

TRIM- ROUNDED & SQUARE Coming Soon

Could a little-just a little-have dropped down from the heavens? With this sparkle, its easy to imagine the dazzling Milky Way has made it's way down to Earth.