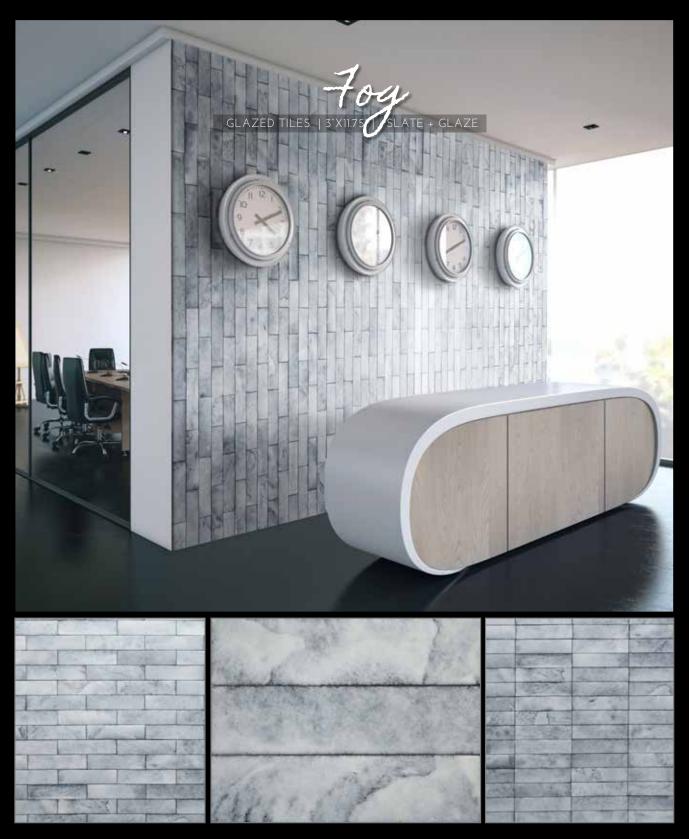

#### tempered PIGMENT GLAZED TILE

MARINE GLAZE

TRIM- ROUNDED & SQUARE Coming Soon

FOG GLAZE

a fresh dusting of cool white snow cloaks the fading warmth of the beige sands. Beneath lie memories of the past with the quiet beauty of each season.

## tempered GLAZED TILE