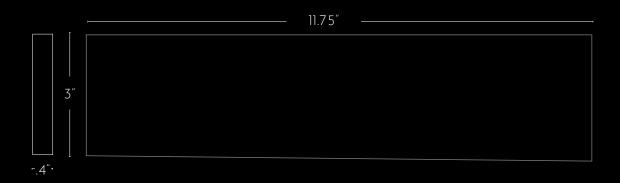

## tempered LEATHER TILE

TORO LEATHER

CORONA LEATHER

ROBUSTO LEATHER

TRIM- ROUNDED & SQUARE COMING SOON

| STONE TYPE | Slate or Sandstone                                              |
|------------|-----------------------------------------------------------------|
| FINISH     | Metallic + glaze<br>Pigment + glaze<br>Leather wrapped          |
| ACCENTS    | Foil stamped leather accents,<br>Glazed and Leather trim pieces |
| USAGE      | Glazed- vertical indoor, outdoor<br>Leather- vertical indoor    |
| TILE SIZE  | 3" x 11.75" X.4"   aprox .25 sq. ft.                            |