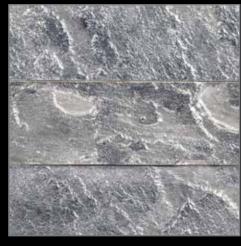

### tempered METALLIC GLAZED TILE

STARDUST GLAZE

GUNMETAL GLAZE

ORE GLAZE

RUBY GLAZE

PYRITE GLAZE

TRIM- ROUNDED & SQUARE Coming Soon

Could a little-just a little-have dropped down from the heavens? With this sparkle, its easy to imagine the dazzling Milky Way has made it's way down to Earth.