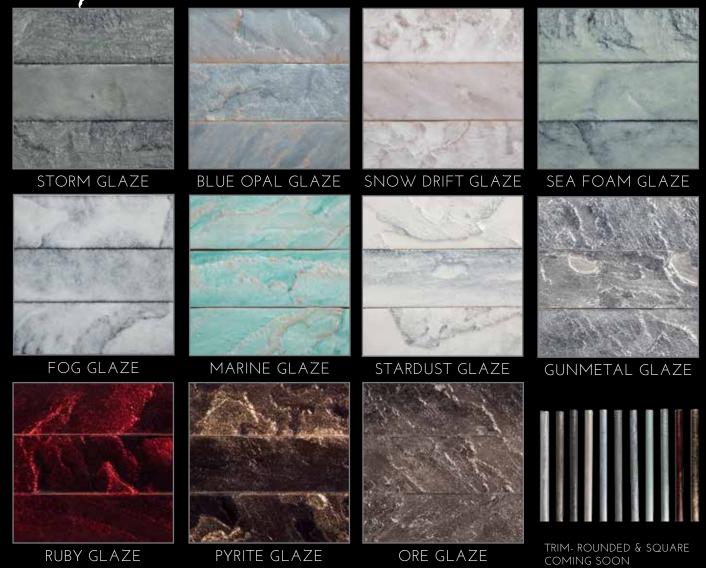

#### tempered PIGMENT GLAZED TILE

MARINE GLAZE

TRIM- ROUNDED & SQUARE Coming Soon

FOG GLAZE

a fresh dusting of cool white snow cloaks the fading warmth of the beige sands. Beneath lie memories of the past with the quiet beauty of each season.

Snow Dright

SEA FOAM GLAZE

more images at www.realstone.com

more images at www.realstone.com

more images at www.realstone.com

more images at www.realstone.com

more images at www.realstone.com

### tempered METALLIC GLAZED TILE

STARDUST GLAZE

GUNMETAL GLAZE

ORE GLAZE

RUBY GLAZE

PYRITE GLAZE

TRIM- ROUNDED & SQUARE Coming Soon

Could a little-just a little-have dropped down from the heavens? With this sparkle, its easy to imagine the dazzling Milky Way has made it's way down to Earth.

-Stardust

more images at www.realstone.com

more images at www.realstone.com

more images at www.realstone.com

## tempered GLAZED TILE