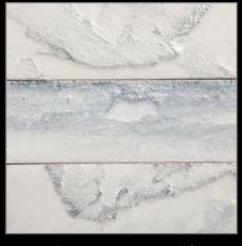

### tempered METALLIC GLAZED TILE

STARDUST GLAZE

GUNMETAL GLAZE

ORE GLAZE

RUBY GLAZE

PYRITE GLAZE

TRIM- ROUNDED & SQUARE Coming Soon

Could a little-just a little-have dropped down from the heavens? With this sparkle, its easy to imagine the dazzling Milky Way has made it's way down to Earth.