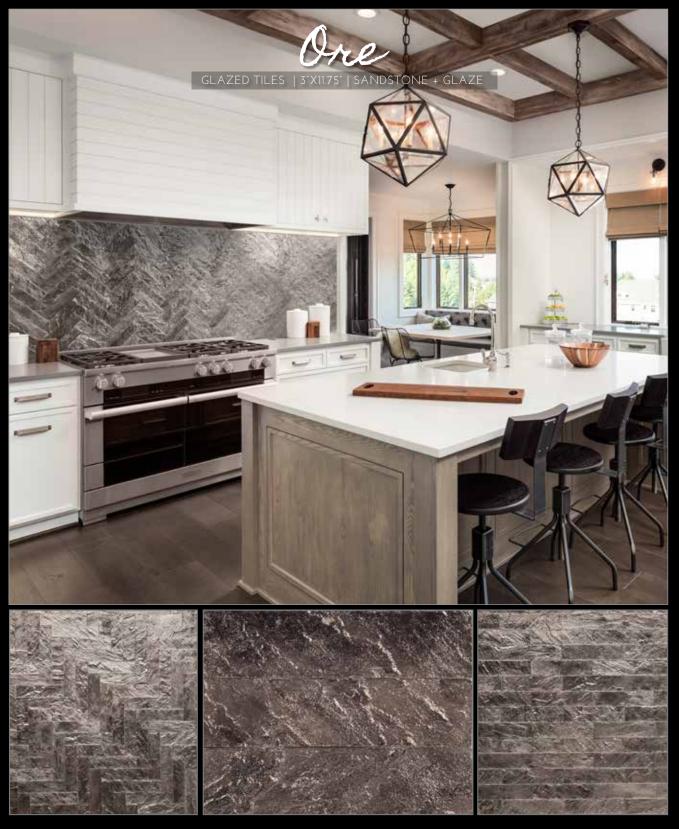

### tempered METALLIC GLAZED TILE

STARDUST GLAZE

GUNMETAL GLAZE

ORE GLAZE

RUBY GLAZE

PYRITE GLAZE

TRIM- ROUNDED & SQUARE Coming Soon

Could a little-just a little-have dropped down from the heavens? With this sparkle, its easy to imagine the dazzling Milky Way has made it's way down to Earth.