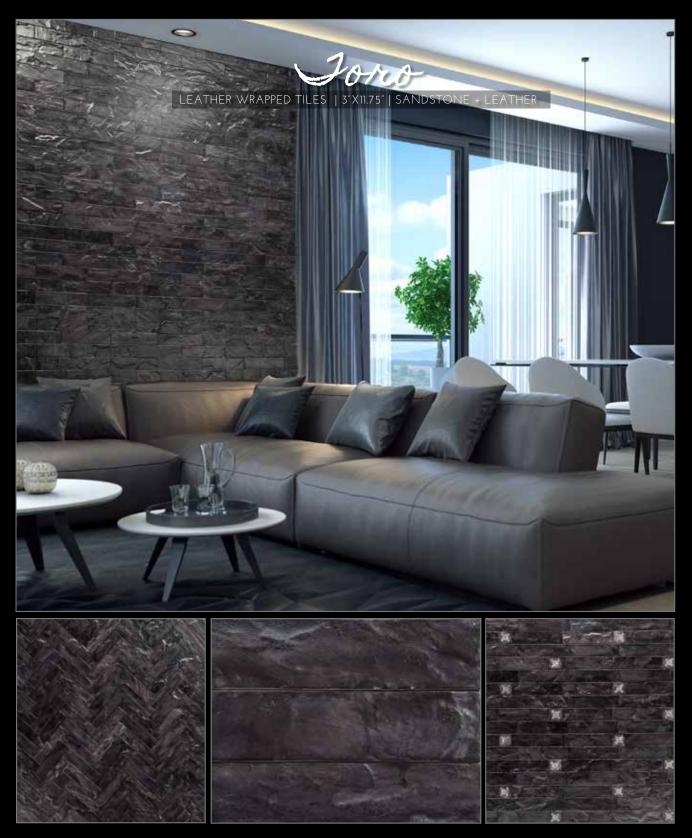

## tempered LEATHER TILE

TORO LEATHER

CORONA LEATHER

ROBUSTO LEATHER

TRIM- ROUNDED & SQUARE COMING SOON

| STONE TYPE | Slate or Sandstone                                              |
|------------|-----------------------------------------------------------------|
| FINISH     | Metallic + glaze<br>Pigment + glaze<br>Leather wrapped          |
| ACCENTS    | Foil stamped leather accents,<br>Glazed and Leather trim pieces |
| USAGE      | Glazed- vertical indoor, outdoor<br>Leather- vertical indoor    |
| TILE SIZE  | 3" x 11.75" X.4"   aprox .25 sq. ft.                            |