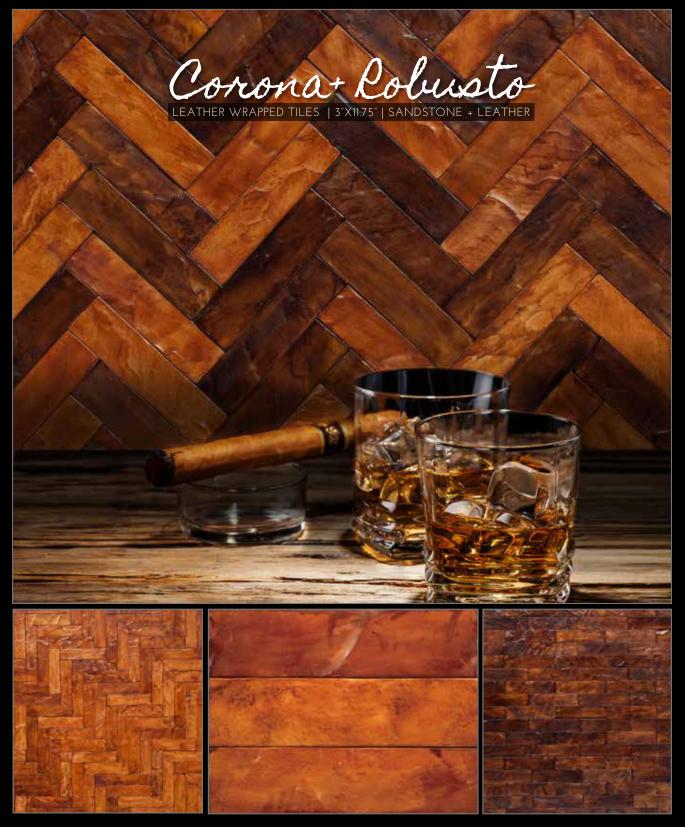

#### tempered LEATHER CLAD TILE

CORONA LEATHER

ROBUSTO LEATHER

LEATHER ACCENTS

TRIM- ROUNDED & SQUARE Coming Soon

The illusion of pitch black is just that, as light disappears and the night unfurls its many folds of midnight's richest black, one deeper than the next.

## tempered LEATHER TILE

TORO LEATHER

CORONA LEATHER

ROBUSTO LEATHER

TRIM- ROUNDED & SQUARE COMING SOON

| STONE TYPE | Slate or Sandstone                                              |
|------------|-----------------------------------------------------------------|
| FINISH     | Metallic + glaze<br>Pigment + glaze<br>Leather wrapped          |
| ACCENTS    | Foil stamped leather accents,<br>Glazed and Leather trim pieces |
| USAGE      | Glazed- vertical indoor, outdoor<br>Leather- vertical indoor    |
| TILE SIZE  | 3" x 11.75" X.4"   aprox .25 sq. ft.                            |