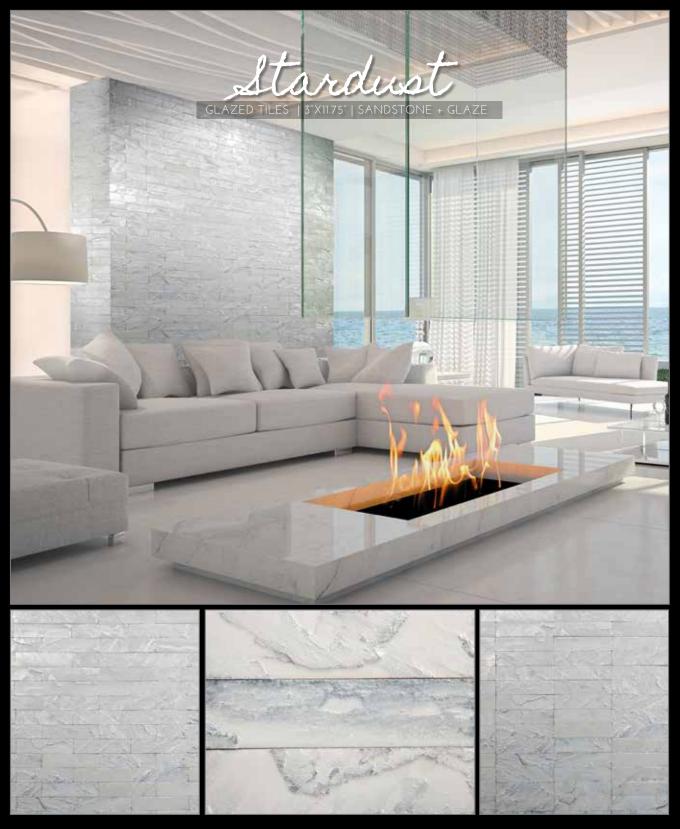

### tempered METALLIC GLAZED TILE

STARDUST GLAZE

GUNMETAL GLAZE

ORE GLAZE

RUBY GLAZE

PYRITE GLAZE

TRIM- ROUNDED & SQUARE Coming Soon

Could a little-just a little-have dropped down from the heavens? With this sparkle, its easy to imagine the dazzling Milky Way has made it's way down to Earth.

-Stardust

more images at www.realstone.com

more images at www.realstone.com

more images at www.realstone.com