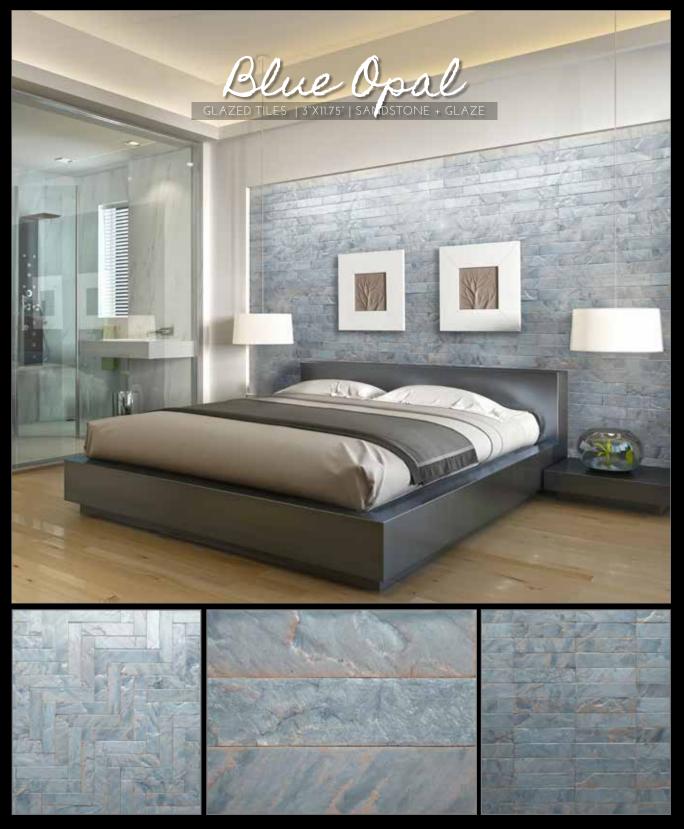

#### tempered PIGMENT GLAZED TILE

MARINE GLAZE

TRIM- ROUNDED & SQUARE Coming Soon

FOG GLAZE

a fresh dusting of cool white snow cloaks the fading warmth of the beige sands. Beneath lie memories of the past with the quiet beauty of each season.