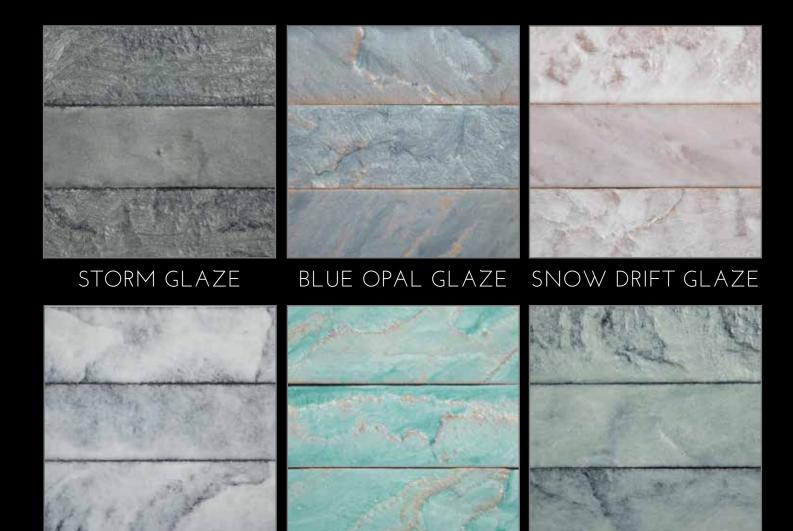

#### tempered PIGMENT GLAZED TILE

MARINE GLAZE

TRIM- ROUNDED & SQUARE Coming Soon

FOG GLAZE

a fresh dusting of cool white snow cloaks the fading warmth of the beige sands. Beneath lie memories of the past with the quiet beauty of each season.

Snow Dright

SEA FOAM GLAZE

more images at www.realstone.com

more images at www.realstone.com

more images at www.realstone.com

more images at www.realstone.com

more images at www.realstone.com