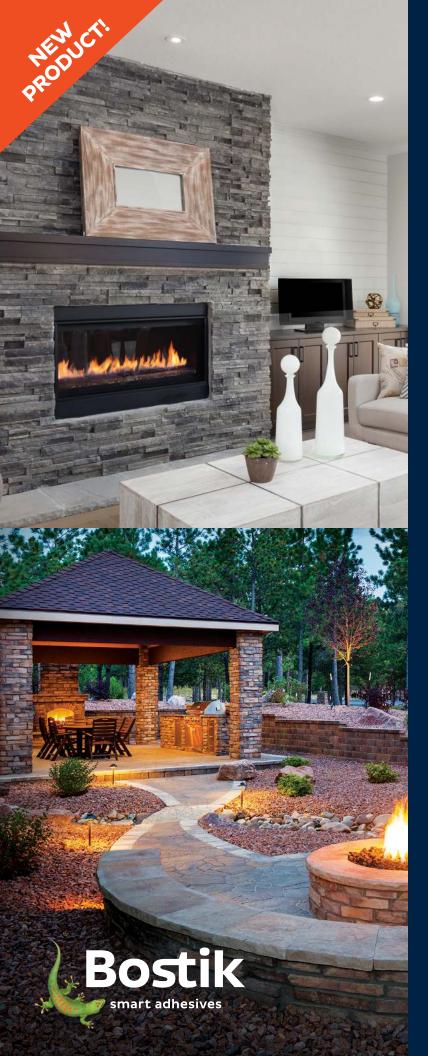

✓ INDOOR✓ OUTDOOR✓ HORIZONTAL✓ VERTICAL

## GRIPN GRAB

**INSTANT GRAB ADHESIVE** 

YOUR GO-TO SOLUTION.

## **Product Features**

- Instant high initial tack
- · Resistant to moisture and weather
- · Bonds to most building materials
- No mechanical support required during curing
- Repositionable for 10 minutes
- Can be applied from 0°F 105°F
- · Paintable with latex-based paints
- Quick cure
- No shrinkage and bubble free
- Non-corrosive towards metals
- · Low VOC, minimal odor
- Free of isocyanates, solvents, and silicones