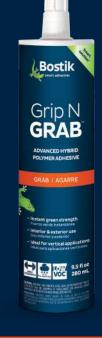

## GRIPN GRAB

**INSTANT GRAB ADHESIVE** 

YOUR GO-TO SOLUTION.

## **Product Features**

- Instant high initial tack
- · Resistant to moisture and weather
- · Bonds to most building materials
- No mechanical support required during curing
- Repositionable for 10 minutes
- Can be applied from 0°F 105°F
- · Paintable with latex-based paints
- Quick cure
- No shrinkage and bubble free
- Non-corrosive towards metals
- · Low VOC, minimal odor
- Free of isocyanates, solvents, and silicones

| Unit No. | Package Size                | Color | Unit/Case | Case/Pallet |
|----------|-----------------------------|-------|-----------|-------------|
| 30613729 | 9.5 fl oz (280mL) Cartridge | White | 12        | 96          |