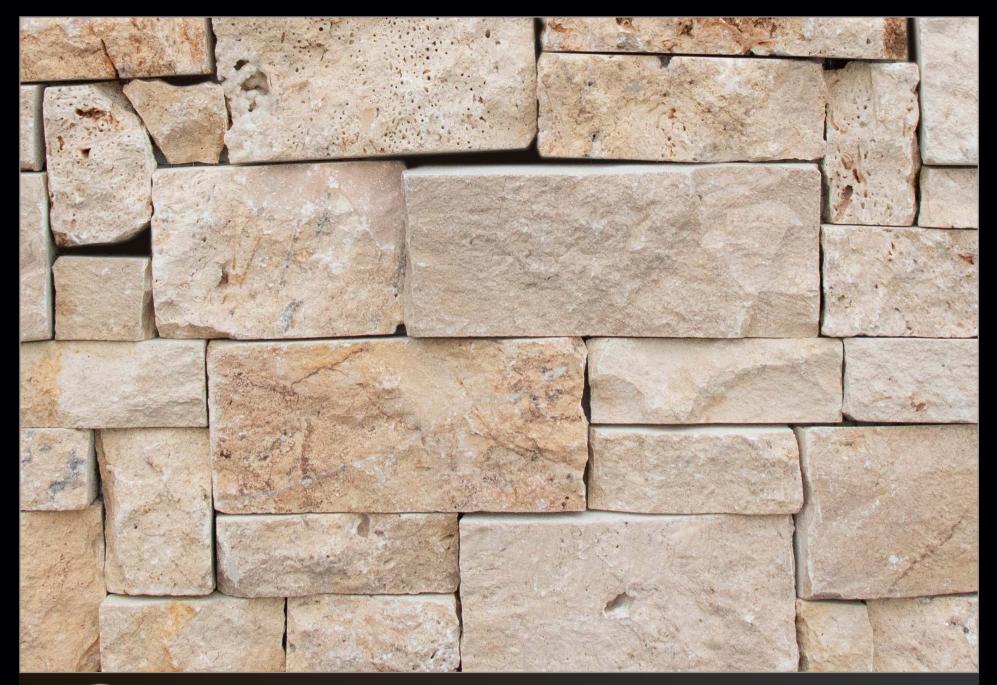

BERKSHIRE BUFF quartzite | 18"x 8"x 1" | 12lb | indoor/outdoor

Berkshire County

is known as the Royal County of Berkshire because of the presence of Windsor Castle. It has many towns and villages, but also features rural land with grand estates and manors. Our Berkshire Buff has a clean and regal appearance of off white quartzite and large block pieces.