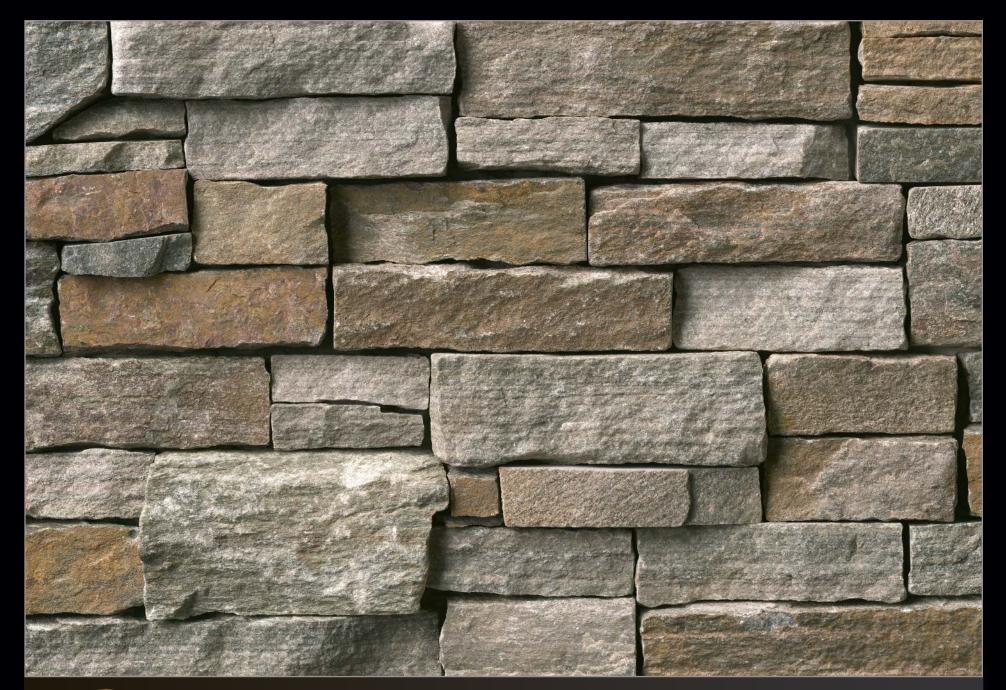

Realstone Systems searched the globe for premium stone to create our latest product offering. We hand pick our stone for color and consistency. Skilled artisans then craft the stone, according to our stringent specifications into panelized natural stone veneers. It's natural stone with a design flexibility full stone could never offer.

| Stone Type          | Quartzite, Granite, Slate                                       |
|---------------------|-----------------------------------------------------------------|
| Available colors    | Somerset Sage, Greystone Gold,<br>Berkshire Buff, Bristol Black |
| Accessories         | Corners                                                         |
| Usage               | Indoor/Outdoor                                                  |
| Backing             | Stainless steel mesh and epoxy                                  |
| Panel Unit Size     | 18″ x 8″ gauge 0.8″-1.6″                                        |
| Approx. SF. Per Box | 4sq. ft. panels   3.24 sq.ft. (2.67' Inf.) corners              |
| Pieces Per Box      | 4                                                               |
| Avg. Unit Weight    | 12-13lbs.                                                       |