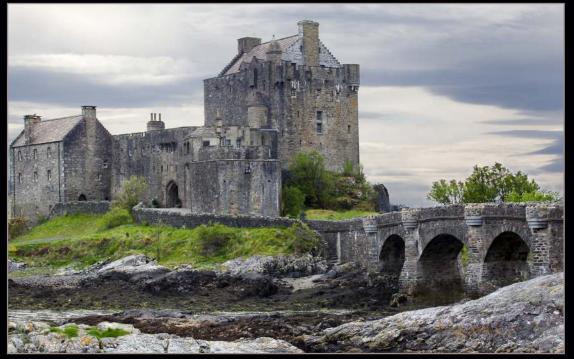

## PICTURE ESTATE STONE IN YOUR SPACE WITH OUR VISUALIZER TOOL

BERKSHIRE BUFF

SOMERSET SAGE

BRISTOL BLACK

Our goal is to inspire you

Estate Stone speaks of old world churches and cathedrals, castles and country manors. Stately mansions in hidden hillsides with sumptuous grounds. Bringing the rustic appearance and raw beauty of natural stacked stone of the European country-side to our Western landscape. The timeless charm of Estate Stone instantly transforms a structure into an inspired treasure.