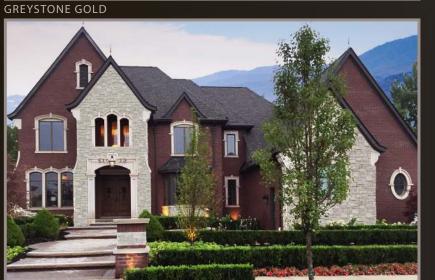

GREYSTONE GOLD quartzite | 18"x 8"x 1" | 12lb | indoor/outdoor

in Northern Ireland and you'll find stone structures of every dimension. From quaint to sprawling. Our Greystone Gold Estate Stone is inspired by these ancient architectural wonders. Beautiful grey quartzite with gold interspersed. Flecked and veined for a pleasing arrangement of color and texture.