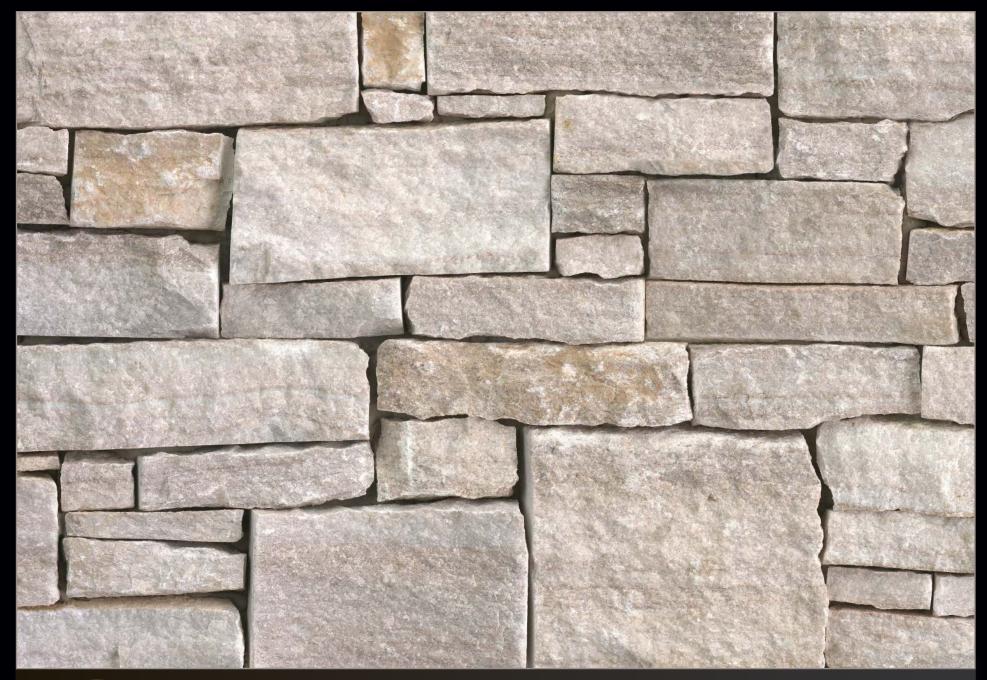

BERKSHIRE BUFF quartzite | 18"x 8"x 1" | 12lb | indoor/outdoor

Berkshire County

is known as the Royal County of Berkshire because of the presence of Windsor Castle. It has many towns and villages, but also features rural land with grand estates and manors. Our Berkshire Buff has a clean and regal appearance of off white quartzite and large block pieces.