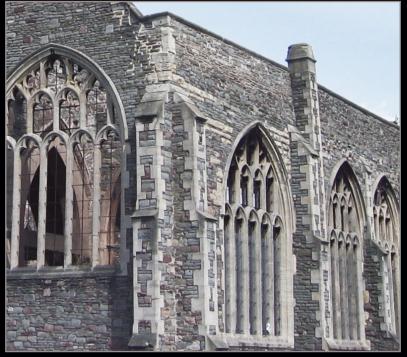

BRISTOL BLACK granite | 18"x 8"x 1" | 12lb | indoor/outdoor

is the largest city in South West England. Parts of the cities stone structures date back to medieval times. This city, rich in history and architectural interest was the inspiration for our Bristol Black. Made of granite pieces, with white and black striations.