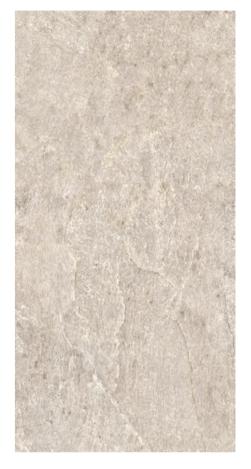

#### **MILLSTONE**

1104200

RECTIFIED MATTE 12"x24"

1104188

RECTIFIED MATTE 24"x48"

1104275

RECTIFIED MATTE 48"x48"

1104212