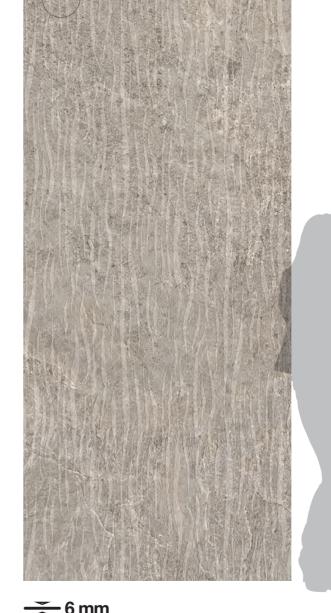

## Large Format 48"x110" - Deco Waved

SLATE

6 mm 1104272 DECO WAVED

RECTIFIED MATTE 48"x110"

**MILLSTONE** 

6 mm

1104271
DECO WAVED
RECTIFIED MATTE 48"x110"

6 mm 1104269 DECO WAVED RECTIFIED MATTE 48"x110"