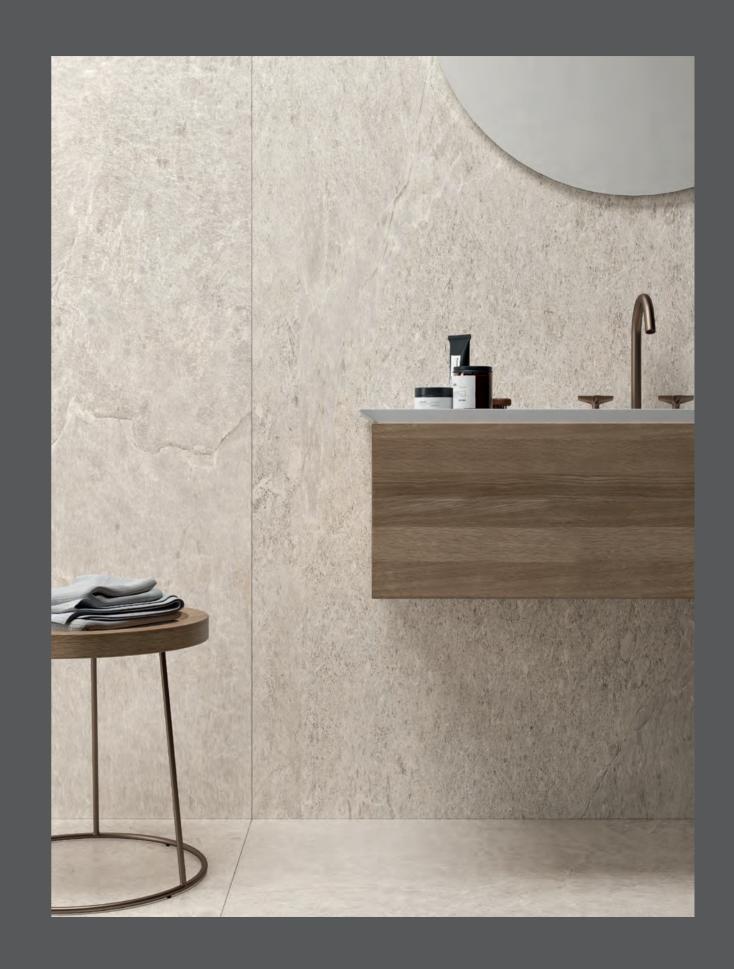

Wall Farmhouse\_Living\_48"x110"\_Alabaster\_Matte

. 22 .

. 24 .

. 26 .

Wall Farmhouse\_Living\_48"x110"\_Slate\_Carved\_Deco\_Matte

.30.

. 32 .

. 34 .