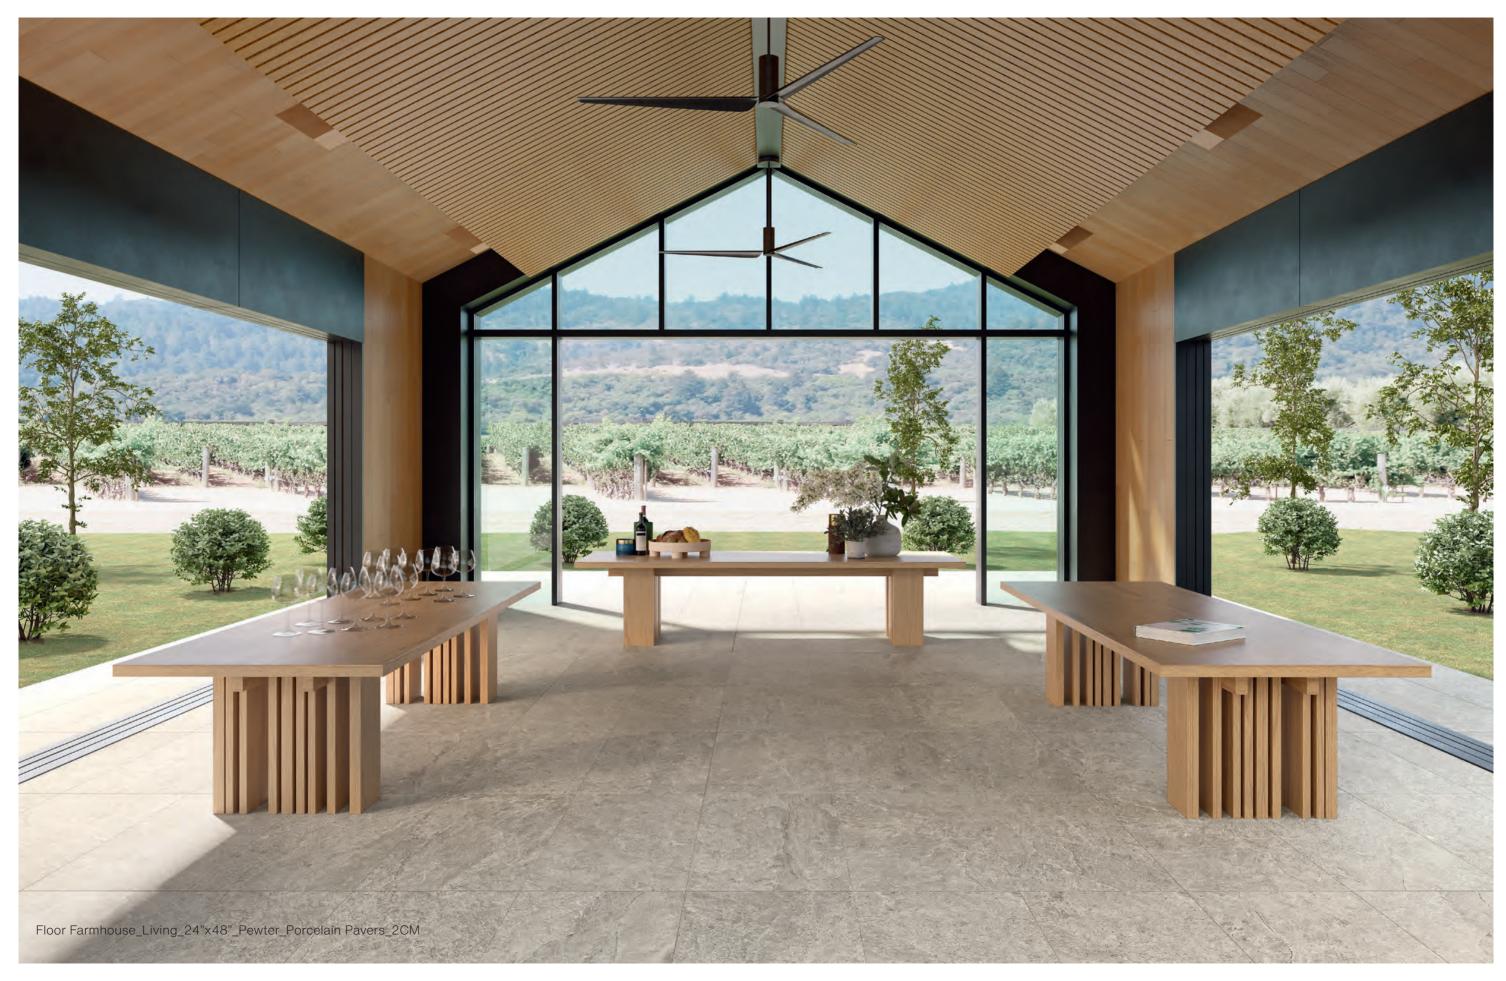

# 2 outdoor porcelain pavers

24"x24" 24"x48"

2 cm

#### PEWTER

1104199

RECTIFIED MATTE 12"x24"

1104187

RECTIFIED MATTE 24"x48"

1104274

RECTIFIED MATTE 48"x48"

1104211