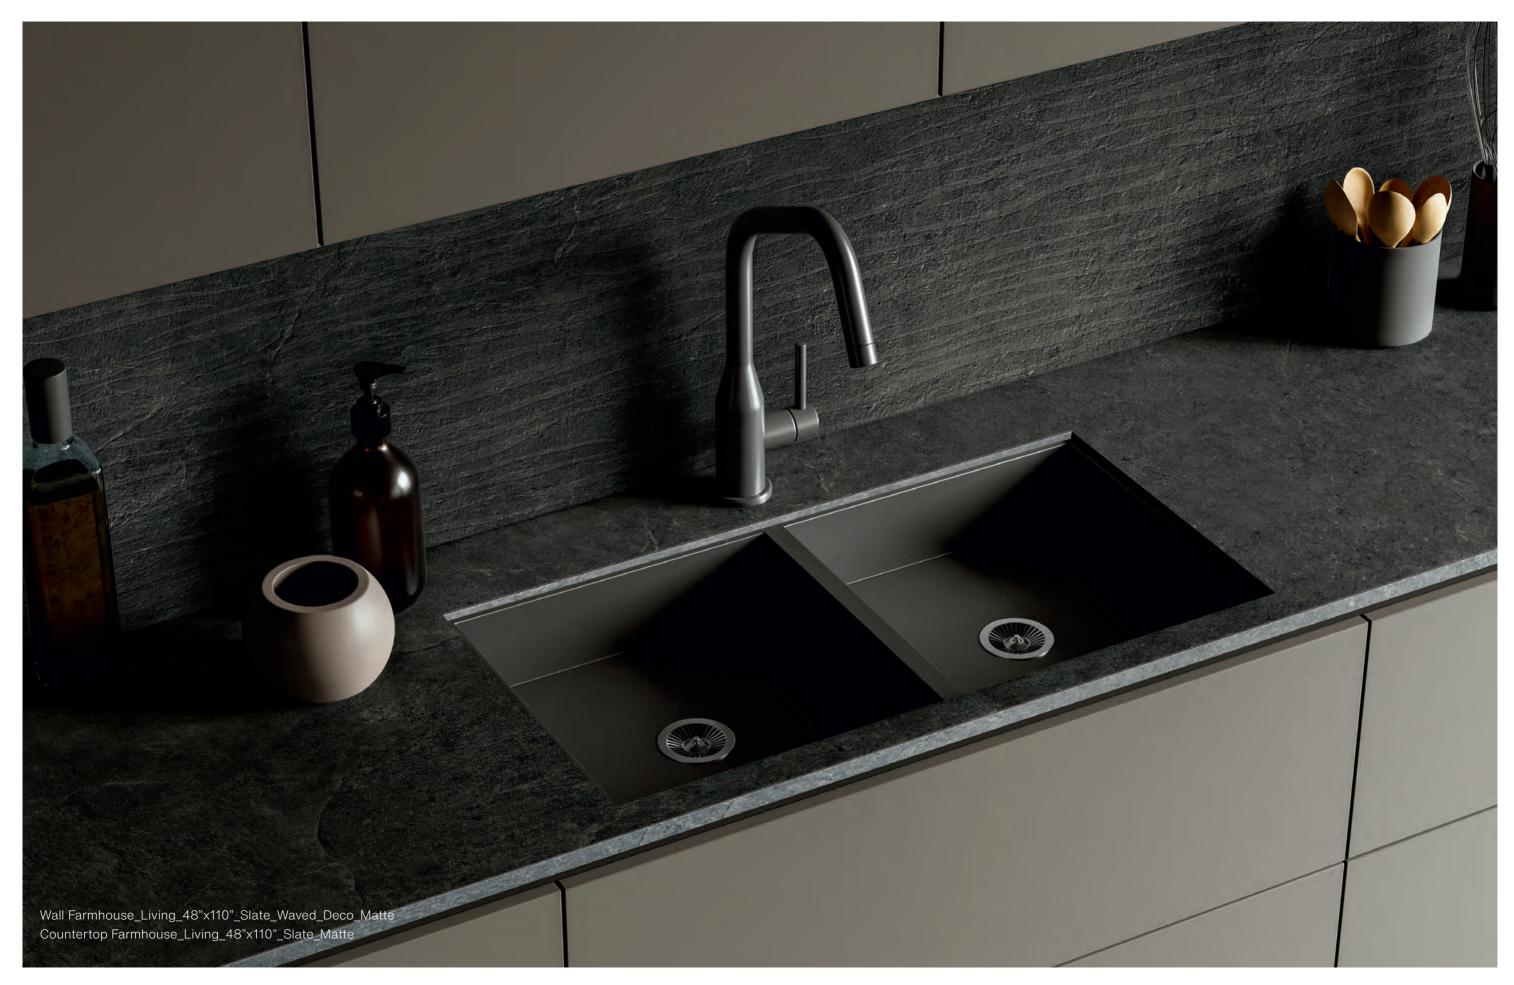

FIED MATTE 48"x110"

**MILLSTONE** 





6 mm

1104267
DECO CARVED
RECTIFIED MATTE 48"x110"

**PEWTER** 





6 mm

1104266
DECO CARVED
RECTIFIED MATTE 48"x110"

**ALABASTER** 





6 mm 1104265 DECO CARVED RECTIFIED MATTE 48"x110"

. 8 .

. 9 .

## Large Format 48"x110" - Deco Waved

SLATE





6 mm 1104272 DECO WAVED

RECTIFIED MATTE 48"x110"

**MILLSTONE** 





6 mm

1104271
DECO WAVED
RECTIFIED MATTE 48"x110"









6 mm 1104269 DECO WAVED RECTIFIED MATTE 48"x110"

. 10 .

# SUITACE

matte / rectified







. 14 .



. 17 .







Wall Farmhouse\_Living\_48"x110"\_Millstone\_Matte
Floor in Farmhouse\_Living\_24"x48"\_Millstone\_Deco\_Waved\_Matte

Floor out Farmhouse\_Living\_24"x48"\_Millstone\_Porcelain Pavers\_2CM





Wall Farmhouse\_Living\_48"x110"\_Alabaster\_Matte

. 22 .



. 24 .



. 26 .







Wall Farmhouse\_Living\_48"x110"\_Slate\_Carved\_Deco\_Matte

.30.



. 32 .



. 34 .



. 36 .



. 38 .



| Colors                                      | SLATE   | MILLSTONE           | PEWTER          | ALABASTER      |  |
|---------------------------------------------|---------|---------------------|-----------------|----------------|--|
| 12"x24"<br>8 mm                             | 1104201 | 1104200             | 1104199         | 1104198        |  |
| 24"x48"<br>8 mm                             | 1104189 | 1104188 1104187 110 |                 | 1104186        |  |
| 48"x48"<br>8 mm                             | 1104276 | 1104275             | 1104274 1104273 |                |  |
| 48"x110"<br>6 mm                            | 1104264 | 1104263