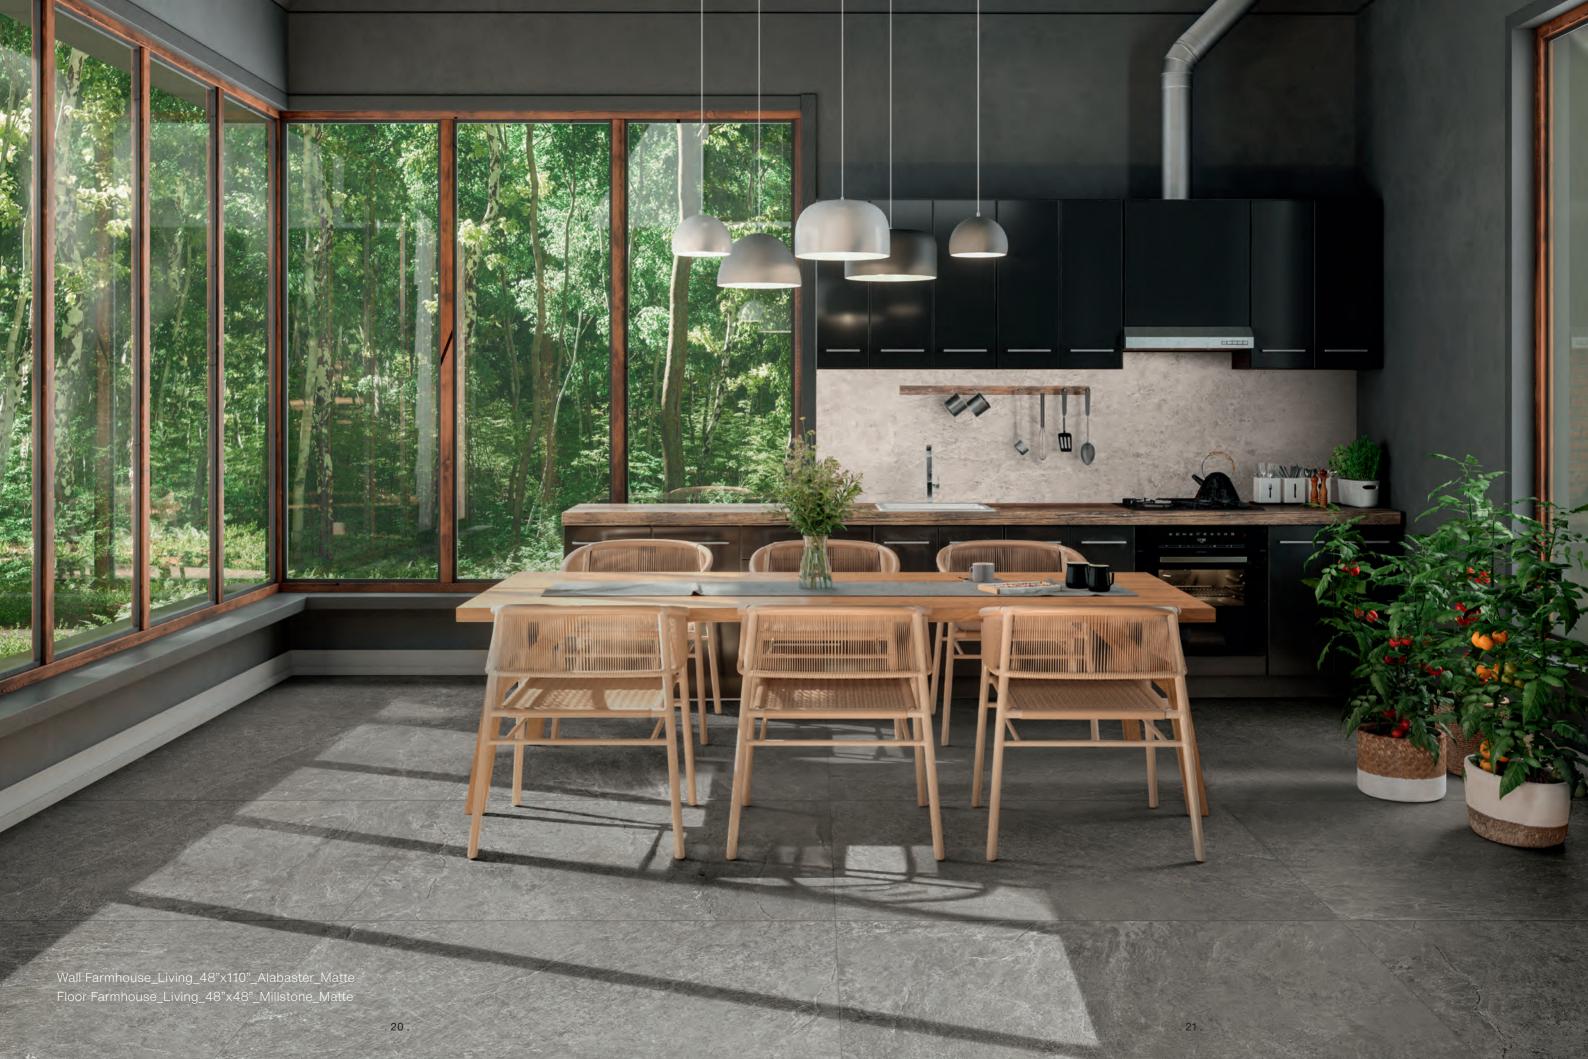

# SUITACE

matte / rectified

. 14 .

. 17 .

Wall Farmhouse\_Living\_48"x110"\_Millstone\_Matte
Floor in Farmhouse\_Living\_24"x48"\_Millstone\_Deco\_Waved\_Matte

Floor out Farmhouse\_Living\_24"x48"\_Millstone\_Porcelain Pavers\_2CM