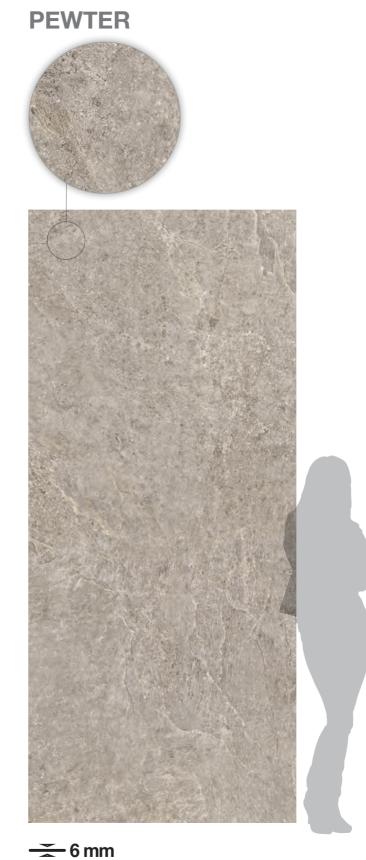

# Sizes 4 indoor

12"x24"
24"x48"
48"x48"
48"x110" = 6 mm

#### PEWTER

1104199

RECTIFIED MATTE 12"x24"

1104187

RECTIFIED MATTE 24"x48"

1104274

RECTIFIED MATTE 48"x48"

1104211