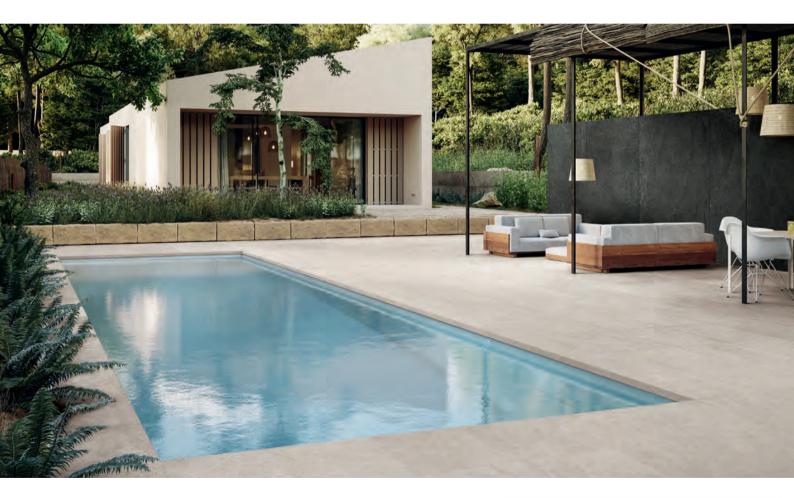

# Famhouse Living A Connection to Nature

Biophilic design, reflecting biophilia, meaning the love of life and living things, is an approach to spaces, places, and environments with a connection to the natural world. Farmhouse Living, emulating the natural beauty of stone, encourages that same connection by adding a touch of nature to any design. And with MILE®stone actively taking steps to carbon neutrality, the biophilic attachment to the natural world is exemplified by efforts to preserve it.

# 2 outdoor porcelain pavers

24"x24" 24"x48"

2 cm