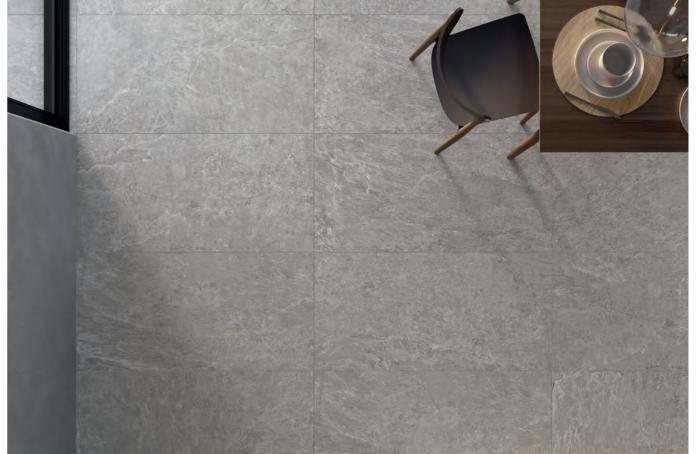

RECTIFIED MATTE 48"x110"



6 mm 1104263 RECTIFIED MATTE 48"x110"



<del>\_</del> 6 mm 1104261 RECTIFIED MATTE 48"x110"

**ALABASTER** 

**1104262** RECTIFIED MATTE 48"x110"

## Large Format 48"x110" - Deco Carved

SLATE





6 mm

1104268
DECO CARVED
RECTIFIED MATTE 48"x110"

**MILLSTONE** 





6 mm

1104267
DECO CARVED
RECTIFIED MATTE 48"x110"

**PEWTER** 





6 mm

1104266
DECO CARVED
RECTIFIED MATTE 48"x110"

**ALABASTER** 





6 mm 1104265 DECO CARVED RECTIFIED MATTE 48"x110"

. 8 .

. 9 .

## Large Format 48"x110" - Deco Waved

SLATE





6 mm 1104272 DECO WAVED

RECTIFIED MATTE 48"x110"

**MILLSTONE** 





6 mm

1104271
DECO WAVED
RECTIFIED MATTE 48"x110"









6 mm 1104269 DECO WAVED RECTIFIED MATTE 48"x110"

. 10 .

# SUITACE

matte / rectified







. 14 .



. 17 .







Wall Farmhouse\_Living\_48"x110"\_Millstone\_Matte
Floor in Farmhouse\_Living\_24"x48"\_Millstone\_Deco\_Waved\_Matte

Floor out Farmhouse\_Living\_24"x48"\_Millstone\_Porcelain Pavers\_2CM





Wall Farmhouse\_Living\_48"x110"\_Alabaster\_Matte

. 22 .



. 24 .



. 26 .







Wall Farmhouse\_Living\_48"x110"\_Slate\_Carved\_Deco\_Matte

.30.



. 32 .



. 34 .



. 36 .



. 38 .



| Colors                                      | SLATE   | MILLSTONE           | PEWTER          | ALABASTER      |  |
|---------------------------------------------|---------|---------------------|-----------------|----------------|--|
| 12"x24"<br>8 mm                             | 1104201 | 1104200             | 1104199         | 1104198        |  |
| 24"x48"<br>8 mm                             | 110