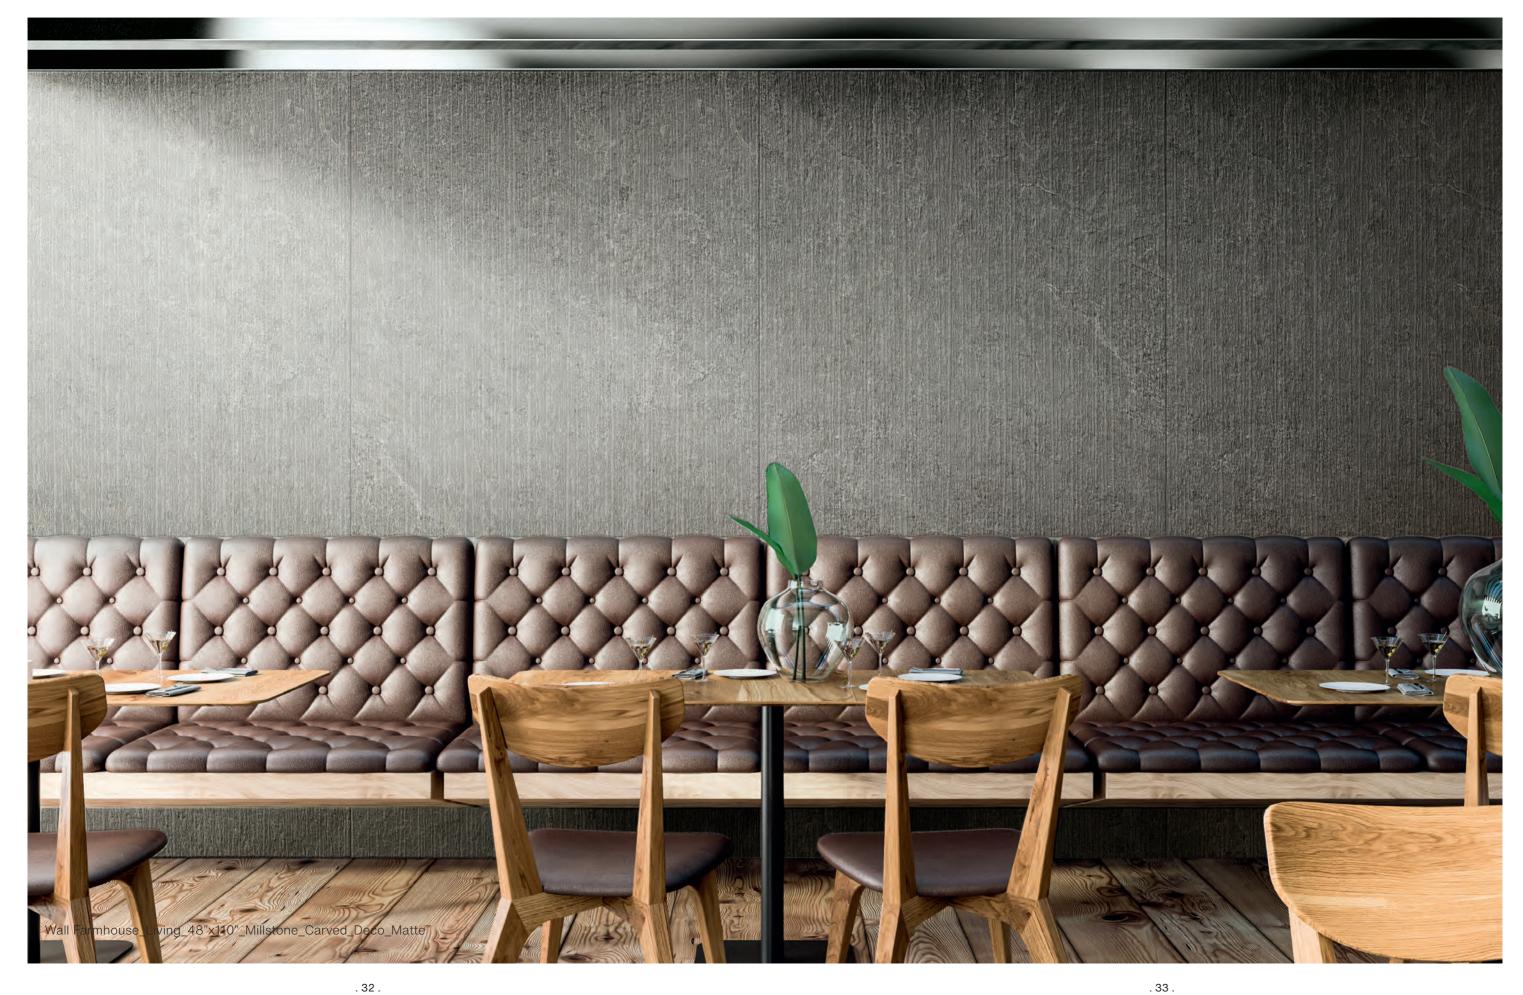

Wall Farmhouse\_Living\_48"x110"\_Alabaster\_Matte

. 22 .

. 24 .

. 26 .

Wall Farmhouse\_Living\_48"x110"\_Slate\_Carved\_Deco\_Matte

.30.

. 32 .

. 34 .