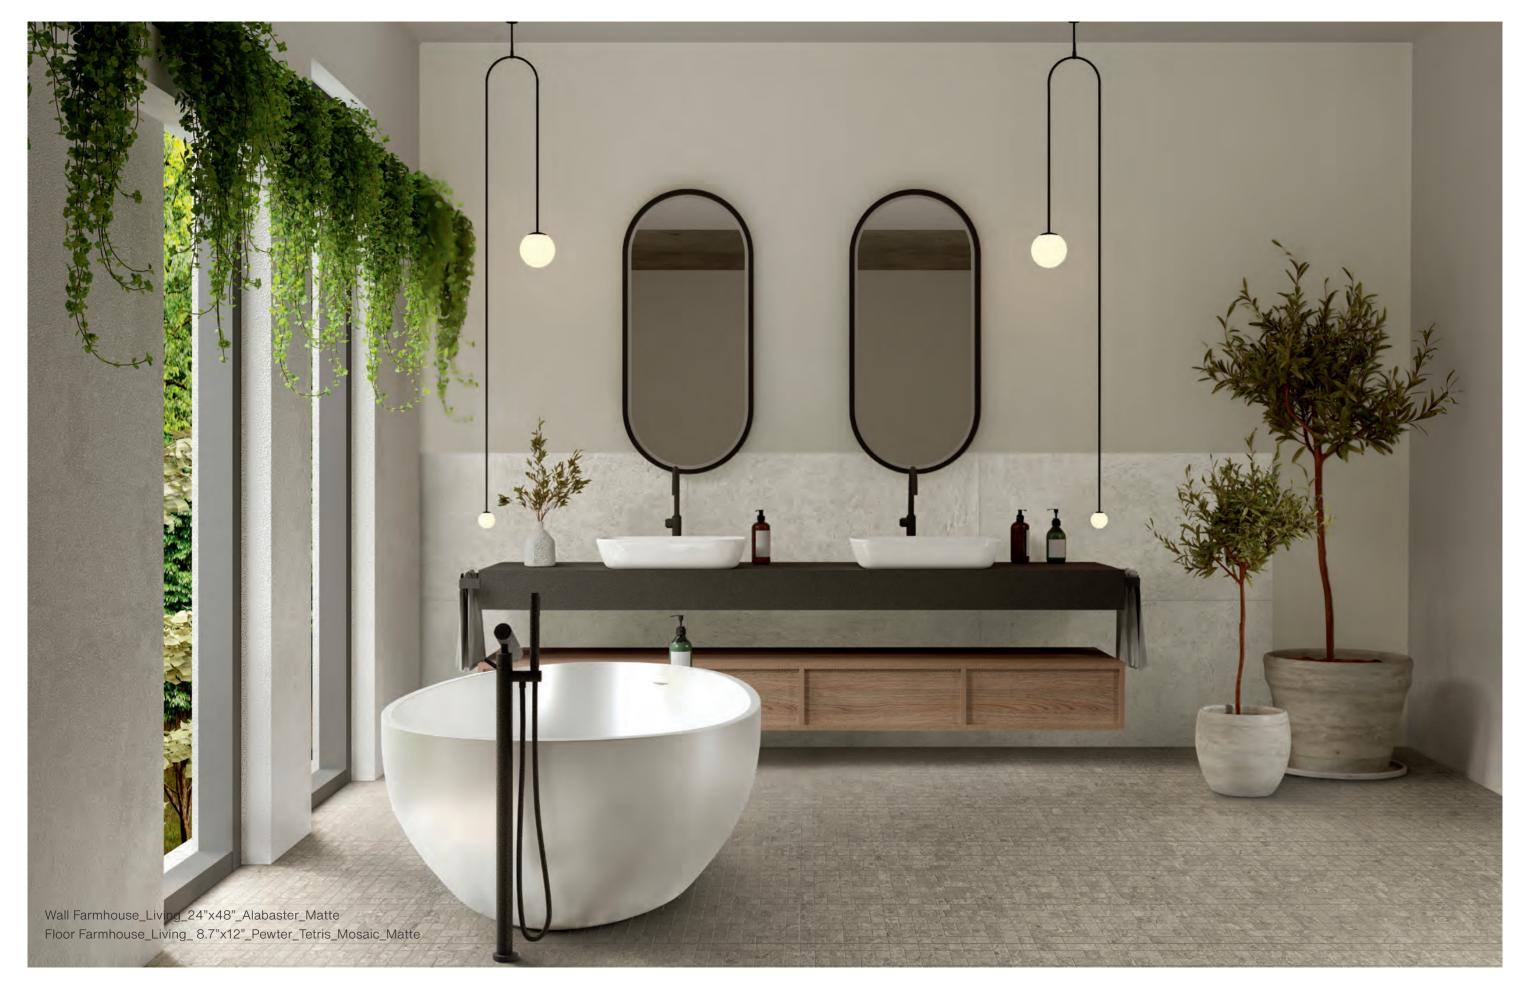

# SUITACE

matte / rectified

. 14 .

. 17 .

Wall Farmhouse\_Living\_48"x110"\_Millstone\_Matte
Floor in Farmhouse\_Living\_24"x48"\_Millstone\_Deco\_Waved\_Matte

Floor out Farmhouse\_Living\_24"x48"\_Millstone\_Porcelain Pavers\_2CM