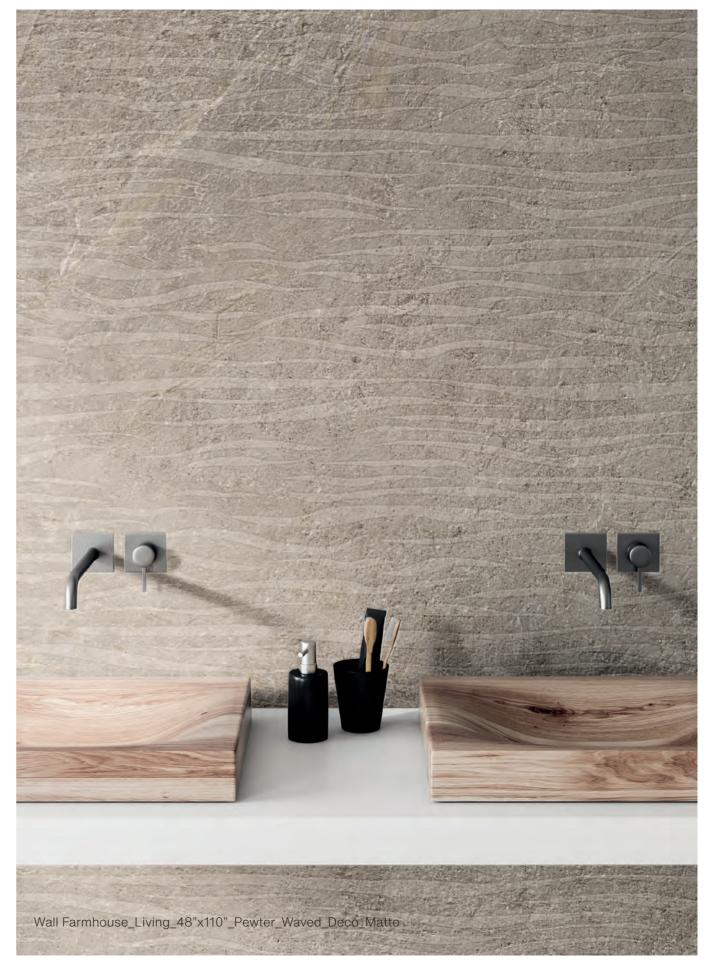

Wall Farmhouse\_Living\_48"x110"\_Alabaster\_Matte

. 22 .

. 24 .

. 26 .

Wall Farmhouse\_Living\_48"x110"\_Slate\_Carved\_Deco\_Matte

.30.

. 32 .

. 34 .