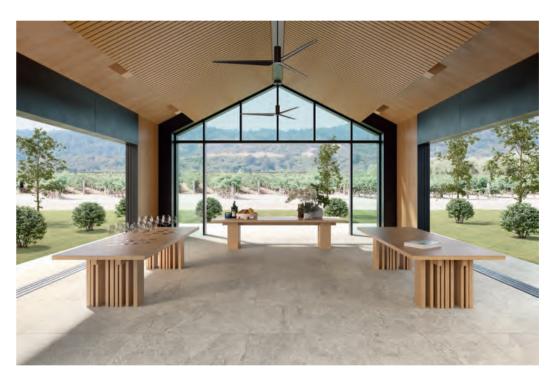

# Famhouse Living A Connection to Nature

Biophilic design, reflecting biophilia, meaning the love of life and living things, is an approach to spaces, places, and environments with a connection to the natural world. Farmhouse Living, emulating the natural beauty of stone, encourages that same connection by adding a touch of nature to any design. And with MILE®stone actively taking steps to carbon neutrality, the biophilic attachment to the natural world is exemplified by efforts to preserve it.

# Sizes 4 indoor

12"x24"
24"x48"
48"x48"
48"x110" = 6 mm