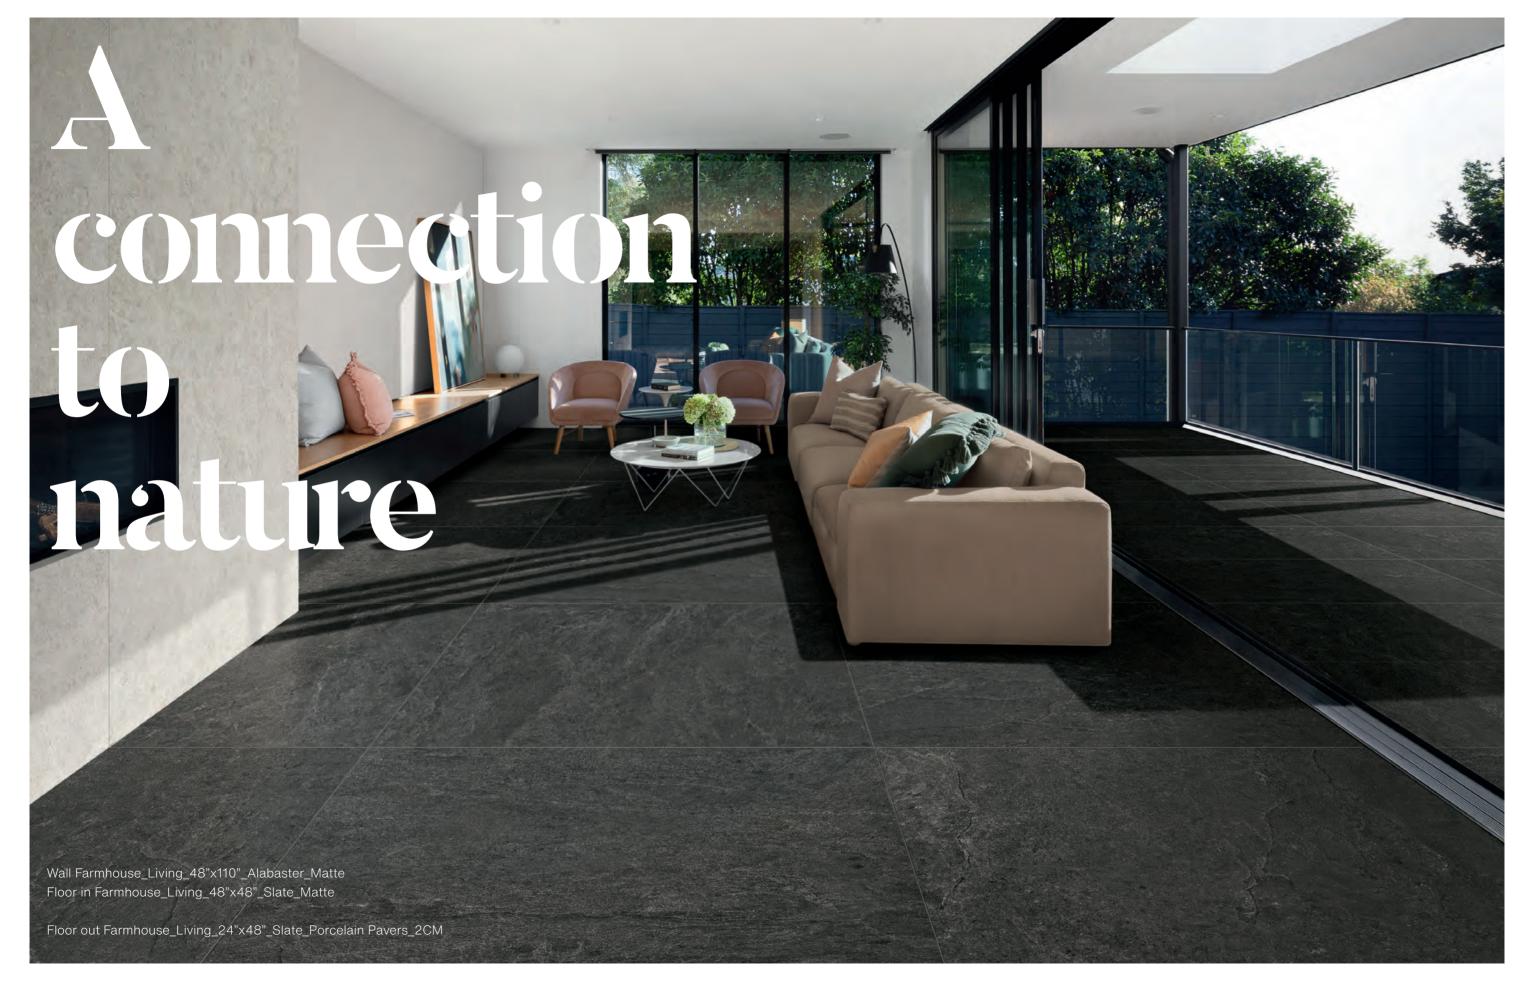

# Famhouse Living A Connection to Nature

# Famhouse Living A Connection to Nature

Biophilic design, reflecting biophilia, meaning the love of life and living things, is an approach to spaces, places, and environments with a connection to the natural world. Farmhouse Living, emulating the natural beauty of stone, encourages that same connection by adding a touch of nature to any design. And with MILE®stone actively taking steps to carbon neutrality, the biophilic attachment to the natural world is exemplified by efforts to preserve it.

# SUITACE

matte / rectified

. 14 .

. 17 .

Wall Farmhouse\_Living\_48"x110"\_Millstone\_Matte
Floor in Farmhouse\_Living\_24"x48"\_Millstone\_Deco\_Waved\_Matte

Floor out Farmhouse\_Living\_24"x48"\_Millstone\_Porcelain Pavers\_2CM