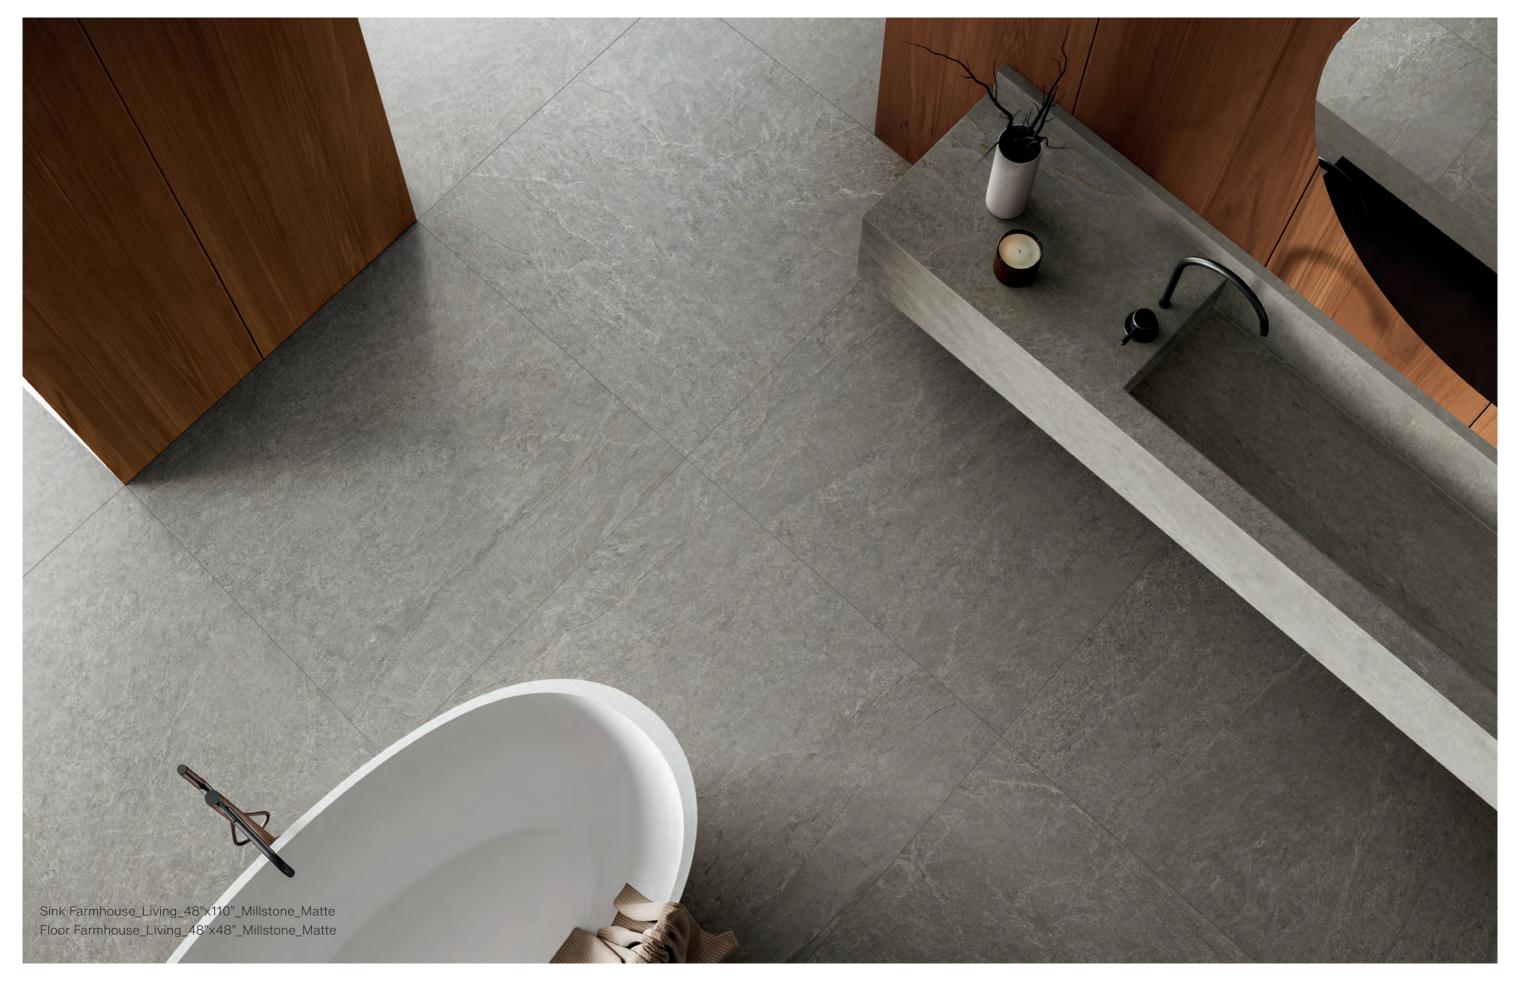

48"x110"

**MILLSTONE** 





6 mm

1104267
DECO CARVED
RECTIFIED MATTE 48"x110"

**PEWTER** 





6 mm

1104266
DECO CARVED
RECTIFIED MATTE 48"x110"

**ALABASTER** 





6 mm 1104265 DECO CARVED RECTIFIED MATTE 48"x110"

. 8 .

. 9 .

## Large Format 48"x110" - Deco Waved

SLATE





6 mm 1104272 DECO WAVED

RECTIFIED MATTE 48"x110"

**MILLSTONE** 





6 mm

1104271
DECO WAVED
RECTIFIED MATTE 48"x110"









6 mm 1104269 DECO WAVED RECTIFIED MATTE 48"x110"

. 10 .

# SUITACE

matte / rectified







. 14 .



. 17 .







Wall Farmhouse\_Living\_48"x110"\_Millstone\_Matte
Floor in Farmhouse\_Living\_24"x48"\_Millstone\_Deco\_Waved\_Matte

Floor out Farmhouse\_Living\_24"x48"\_Millstone\_Porcelain Pavers\_2CM





Wall Farmhouse\_Living\_48"x110"\_Alabaster\_Matte

. 22 .



. 24 .



. 26 .







Wall Farmhouse\_Living\_48"x110"\_Slate\_Carved\_Deco\_Matte

.30.



. 32 .



. 34 .



. 36 .



. 38 .



| Colors                                      | SLATE   | MILLSTONE           | PEWTER          | ALABASTER      |  |
|---------------------------------------------|---------|---------------------|-----------------|----------------|--|
| 12"x24"<br>8 mm                             | 1104201 | 1104200             | 1104199         | 1104198        |  |
| 24"x48"<br>8 mm                             | 1104189 | 1104188 1104187 110 |                 | 1104186        |  |
| 48"x48"<br>8 mm                             | 1104276 | 1104275             | 1104274 1104273 |                |  |
| 48"x110"<br>6 mm                            | 1104264 | 1104263             | 1104