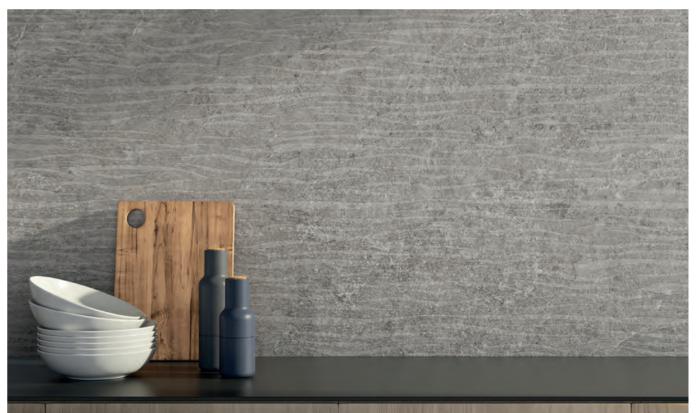

#### **SLATE**

1104201

RECTIFIED MATTE 12"x24"

1104189

RECTIFIED MATTE 24"x48"

1104276

RECTIFIED MATTE 48"x48"

1104213

#### **MILLSTONE**

1104200

RECTIFIED MATTE 12"x24"

1104188

RECTIFIED MATTE 24"x48"

1104275

RECTIFIED MATTE 48"x48"

1104212

#### PEWTER

1104199

RECTIFIED MATTE 12"x24"

1104187

RECTIFIED MATTE 24"x48"

1104274

RECTIFIED MATTE 48"x48"

1104211

#### **ALABASTER**

1104198

RECTIFIED MATTE 12"x24"

1104186

RECTIFIED MATTE 24"x48"

1104273

RECTIFIED MATTE 48"x48"

1104210