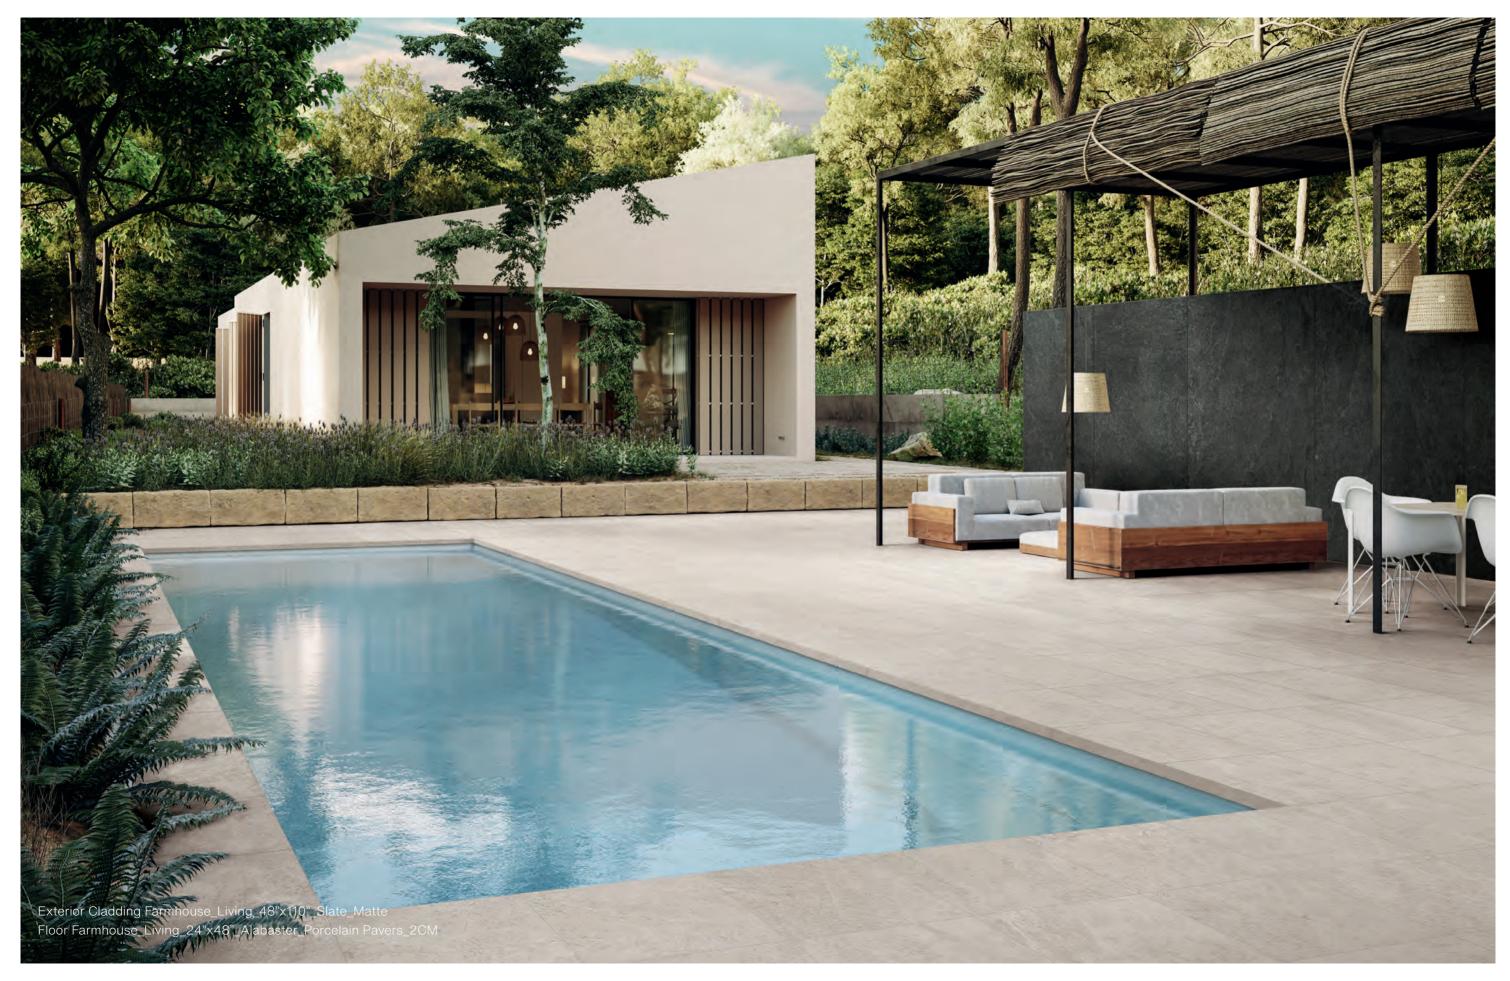

# 2 outdoor porcelain pavers

24"x24" 24"x48"

2 cm

#### **ALABASTER**

1104198

RECTIFIED MATTE 12"x24"

1104186

RECTIFIED MATTE 24"x48"

1104273

RECTIFIED MATTE 48"x48"

1104210

# Large Format 48"x110"

SLATE

6 mm 1104264 RECTIFIED MATTE 48"x110"

6 mm 1104263 RECTIFIED MATTE 48"x110"

<del>\_</del> 6 mm 1104261 RECTIFIED MATTE 48"x110"

**ALABASTER** 

**1104262** RECTIFIED MATTE 48"x110"