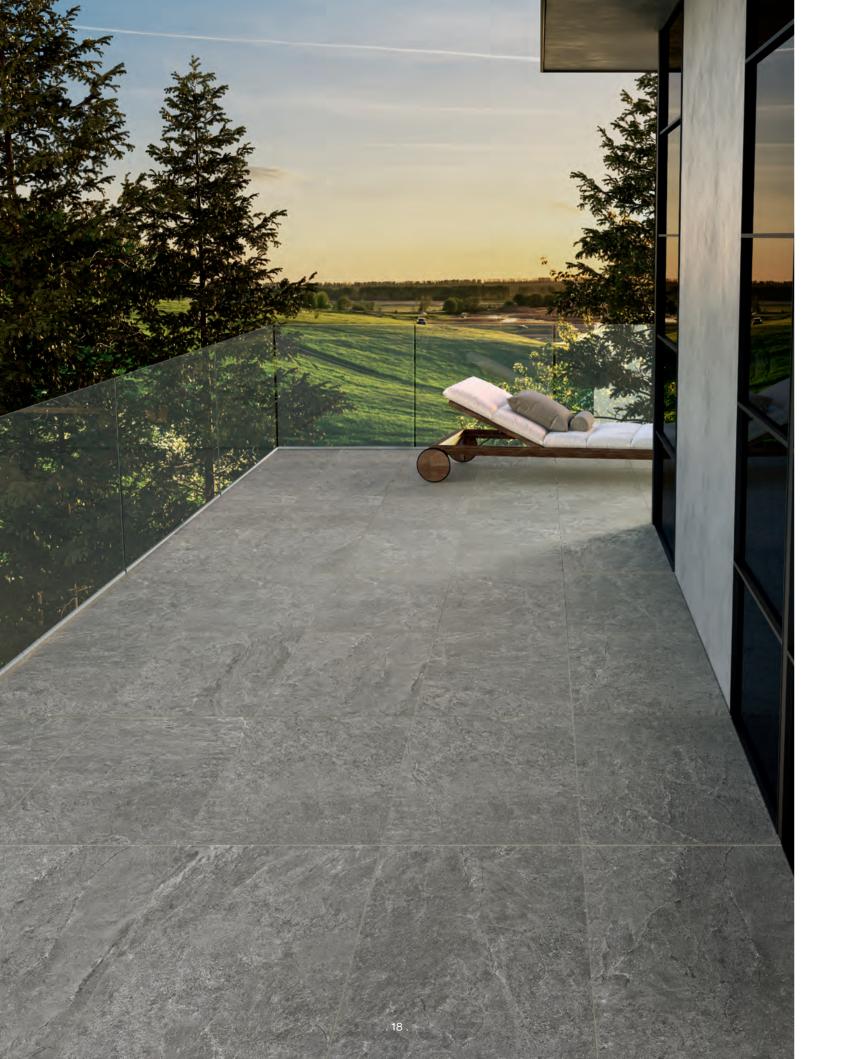

64 RECTIFIED MATTE 48"x110"



6 mm 1104263 RECTIFIED MATTE 48"x110"



<del>\_</del> 6 mm 1104261 RECTIFIED MATTE 48"x110"

**ALABASTER** 

**1104262** RECTIFIED MATTE 48"x110"

## Large Format 48"x110" - Deco Carved

SLATE





6 mm

1104268
DECO CARVED
RECTIFIED MATTE 48"x110"

**MILLSTONE** 





6 mm

1104267
DECO CARVED
RECTIFIED MATTE 48"x110"

**PEWTER** 





6 mm

1104266
DECO CARVED
RECTIFIED MATTE 48"x110"

**ALABASTER** 





6 mm 1104265 DECO CARVED RECTIFIED MATTE 48"x110"

. 8 .

. 9 .

## Large Format 48"x110" - Deco Waved

SLATE





6 mm 1104272 DECO WAVED

RECTIFIED MATTE 48"x110"

**MILLSTONE** 





6 mm

1104271
DECO WAVED
RECTIFIED MATTE 48"x110"









6 mm 1104269 DECO WAVED RECTIFIED MATTE 48"x110"

. 10 .

# SUITACE

matte / rectified







. 14 .



. 17 .







Wall Farmhouse\_Living\_48"x110"\_Millstone\_Matte
Floor in Farmhouse\_Living\_24"x48"\_Millstone\_Deco\_Waved\_Matte

Floor out Farmhouse\_Living\_24"x48"\_Millstone\_Porcelain Pavers\_2CM





Wall Farmhouse\_Living\_48"x110"\_Alabaster\_Matte

. 22 .



. 24 .



. 26 .







Wall Farmhouse\_Living\_48"x110"\_Slate\_Carved\_Deco\_Matte

.30.



. 32 .



. 34 .



. 36 .



. 38 .



| Colors                                      | SLATE   | MILLSTONE           | PEWTER          | ALABASTER      |  |
|---------------------------------------------|---------|---------------------|-----------------|----------------|--|
| 12"x24"<br>8 mm                             | 1104201 | 1104200             | 1104199         | 1104198        |  |
| 24"x48"<br>8 mm                             | 1