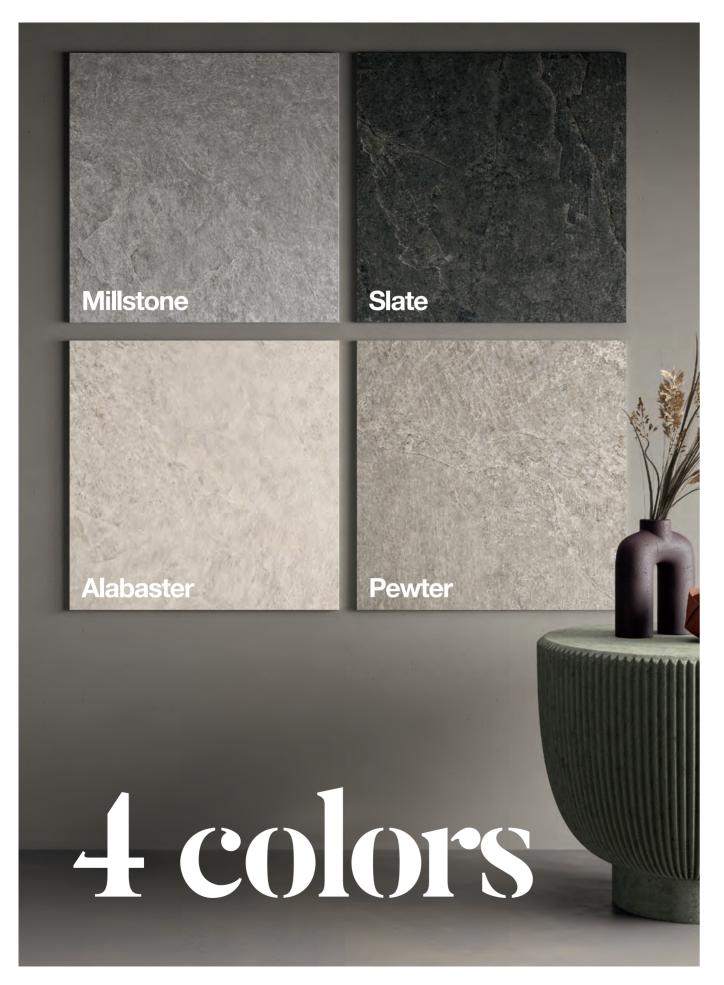

#### **MILLSTONE**

1104200

RECTIFIED MATTE 12"x24"

1104188

RECTIFIED MATTE 24"x48"

1104275

RECTIFIED MATTE 48"x48"

1104212

#### **SLATE**

1104201

RECTIFIED MATTE 12"x24"

1104189

RECTIFIED MATTE 24"x48"

1104276

RECTIFIED MATTE 48"x48"

1104213

#### PEWTER

1104199

RECTIFIED MATTE 12"x24"

1104187

RECTIFIED MATTE 24"x48"

1104274

RECTIFIED MATTE 48"x48"

1104211

#### **ALABASTER**

1104198

RECTIFIED MATTE 12"x24"

1104186

RECTIFIED MATTE 24"x48"

1104273

RECTIFIED MATTE 48"x48"

1104210