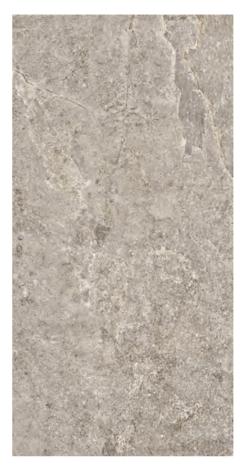

#### **MILLSTONE**

1104200

RECTIFIED MATTE 12"x24"

1104188

RECTIFIED MATTE 24"x48"

1104275

RECTIFIED MATTE 48"x48"

1104212