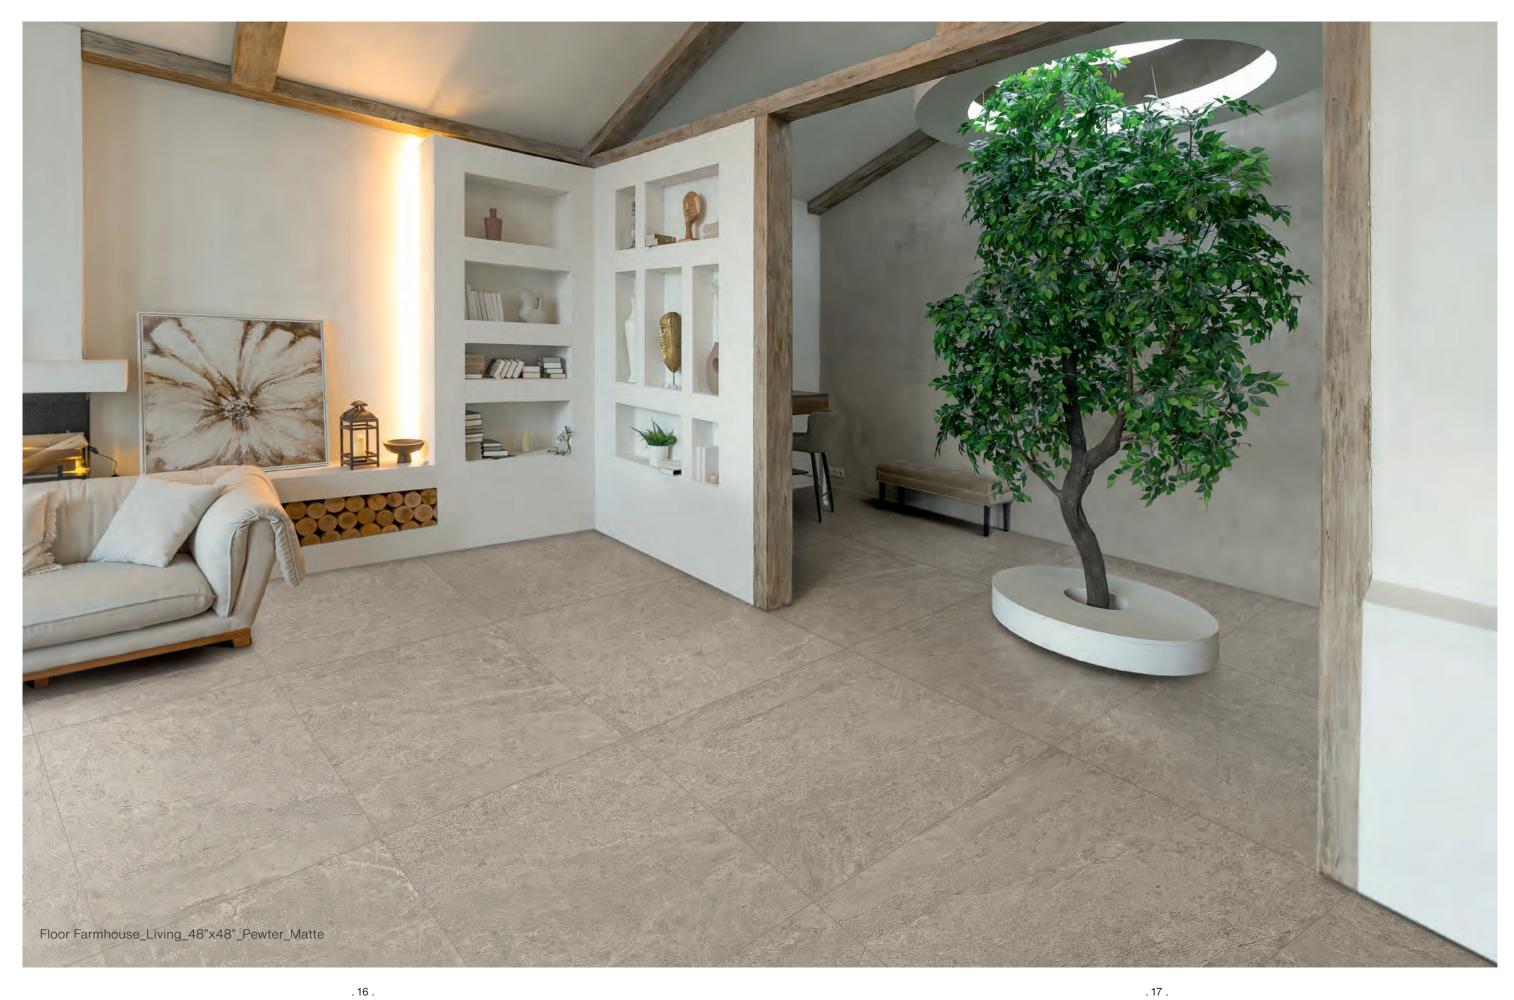

# SUITACE

matte / rectified

. 14 .

. 17 .

Wall Farmhouse\_Living\_48"x110"\_Millstone\_Matte
Floor in Farmhouse\_Living\_24"x48"\_Millstone\_Deco\_Waved\_Matte

Floor out Farmhouse\_Living\_24"x48"\_Millstone\_Porcelain Pavers\_2CM