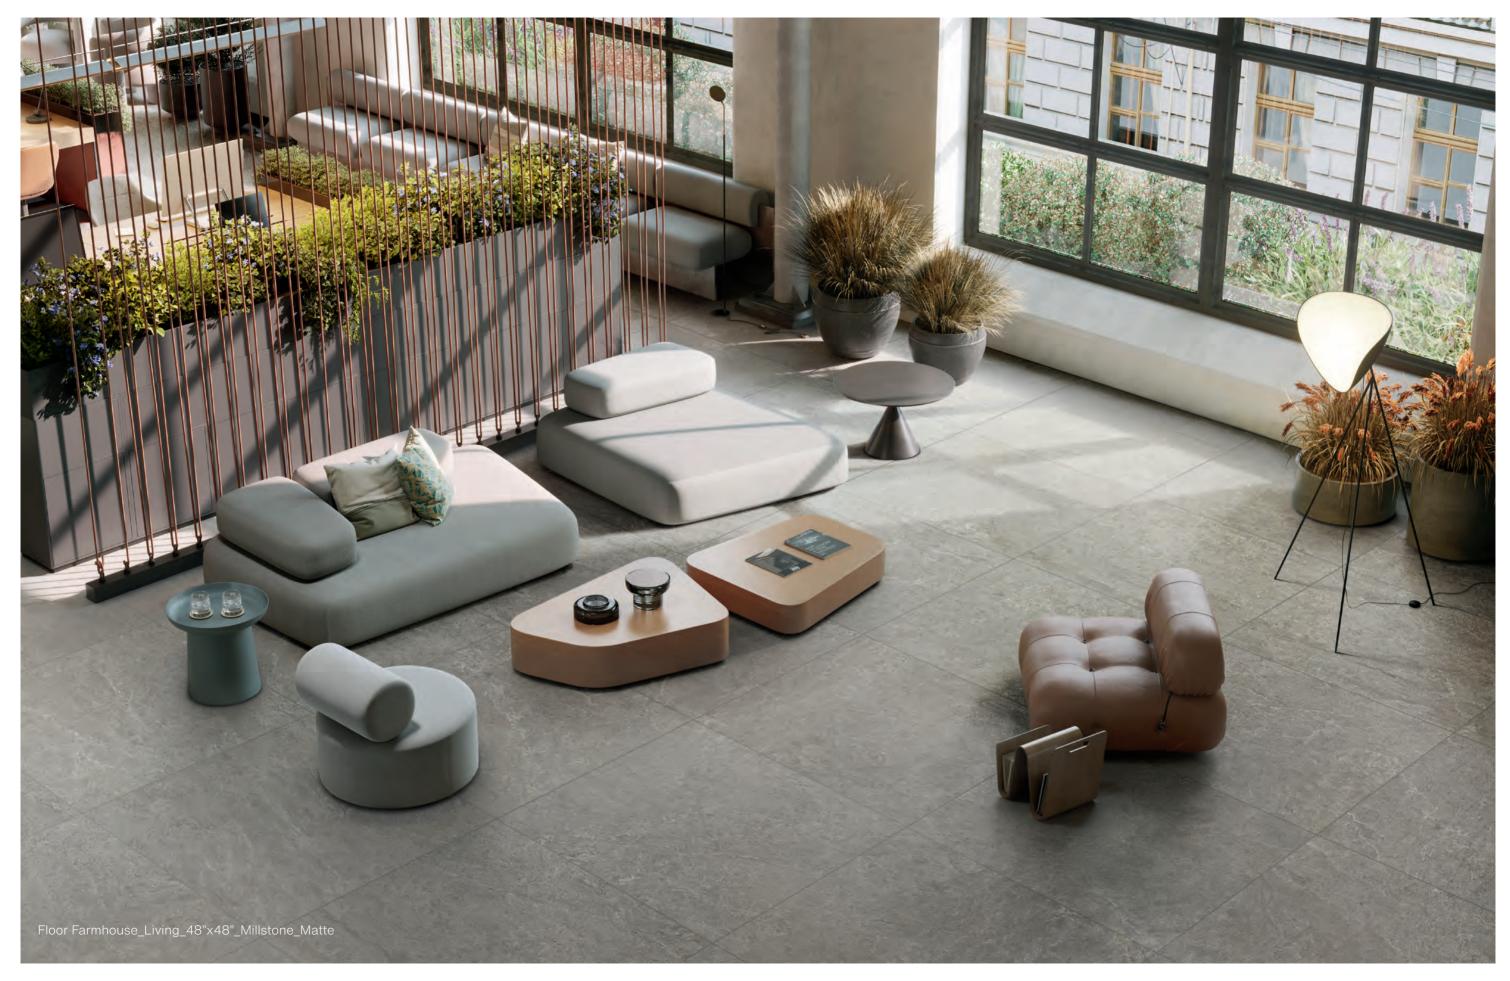

#### **MILLSTONE**

1104200

RECTIFIED MATTE 12"x24"

1104188

RECTIFIED MATTE 24"x48"

1104275

RECTIFIED MATTE 48"x48"

1104212

# SUITACE

matte / rectified

. 14 .

. 17 .

Wall Farmhouse\_Living\_48"x110"\_Millstone\_Matte
Floor in Farmhouse\_Living\_24"x48"\_Millstone\_Deco\_Waved\_Matte

Floor out Farmhouse\_Living\_24"x48"\_Millstone\_Porcelain Pavers\_2CM