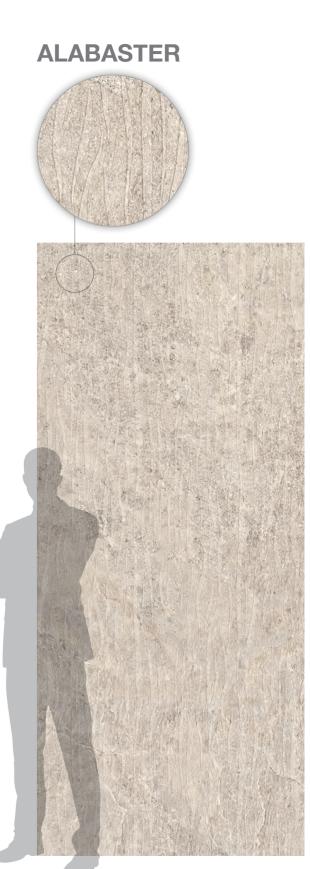

#### **ALABASTER**

1104198

RECTIFIED MATTE 12"x24"

1104186

RECTIFIED MATTE 24"x48"

1104273

RECTIFIED MATTE 48"x48"

1104210